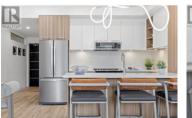

Modern One Bed + Den with Walkout Patio at Eminence at Knox Mountain. Welcome to Eminence at Knox Mountain - a brand new development where urban convenience meets outdoor adventure. This one bedroom and den ground-level unit features a bright, open-concept layout with nine foot ceilings. The spacious den offers flexibility for a home office or guest space. Enjoy seamless indoor-outdoor living with a private walkout patio, perfect for entertaining or relaxing. The modern kitchen boasts stainless steel appliances, quartz countertops, two-tone cabinetry, and a large island with bar seating. Additional features include in-suite laundry, secure underground parking, and a storage locker. Residents have access to premium amenities including a fitness centre, owner's lounge, rooftop terrace, outdoor pool, hot tub, and a dog-friendly bark park . Located just minutes from downtown Kelowna and steps from the trails of Knox Mountain. Perfect for first-time buyers, downsizers, or investors. Don't miss your chance to own in one of Kelowna's most exciting new communities. (id:6769)