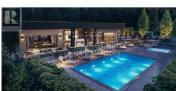

Modern One Bed + Den with Walkout Patio at Eminence at Knox Mountain. Welcome to Eminence at Knox Mountain - a brand new development where urban convenience meets outdoor adventure. This one bedroom and den ground-level unit features a bright, open-concept layout with nine foot ceilings. The spacious den offers flexibility for a home office or guest space. Enjoy seamless indoor-outdoor living with a private walkout patio, perfect for entertaining or relaxing. The modern kitchen boasts stainless steel appliances, quartz countertops, two-tone cabinetry, and a large island with bar seating. Additional features include in-suite laundry, secure underground parking, and a storage locker. Residents have access to premium amenities including a fitness centre, owner's lounge, rooftop terrace, outdoor pool, hot tub, and a dog-friendly bark park . Located just minutes from downtown Kelowna and steps from the trails of Knox Mountain. Perfect for first-time buyers, downsizers, or investors. Don't miss your chance to own in one of Kelowna's most exciting new communities. (id:6769)