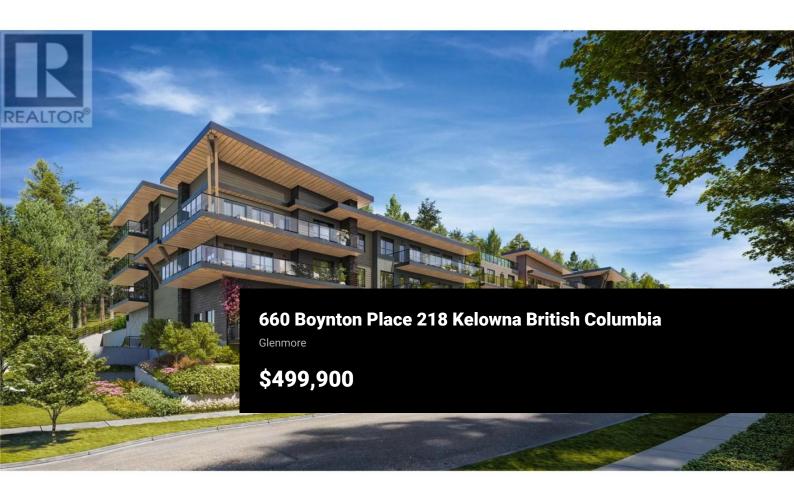

Modern One Bed + Den with Walkout Patio at Eminence at Knox Mountain. Welcome to Eminence at Knox Mountain - a brand new development where urban convenience meets outdoor adventure. This one bedroom and den ground-level unit features a bright, open-concept layout with nine foot ceilings. The spacious den offers flexibility for a home office or guest space. Enjoy seamless indoor-outdoor living with a private walkout patio, perfect for entertaining or relaxing. The modern kitchen boasts stainless steel appliances, quartz countertops, two-tone cabinetry, and a large island with bar seating. Additional features include in-suite laundry, secure underground parking, and a storage locker. Residents have access to premium amenities including a fitness centre, owner's lounge, rooftop terrace, outdoor pool, hot tub, and a dog-friendly bark park . Located just minutes from downtown Kelowna and steps from the trails of Knox Mountain. Perfect for first-time buyers, downsizers, or investors. Don't miss your chance to own in one of Kelowna's most exciting new communities. (id:6769)