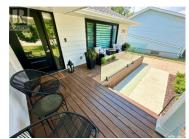

218

Located directly across the street from a beautiful park and within walking distance to two schools, 218 Douglas Road offers a stylish blend of comfort and convenience. This 1144 sq ft home features 4 bedrooms and 2 bathrooms, with modern finishes and updates throughout. Step inside to discover a bright and welcoming interior highlighted by durable vinyl plank flooring and sleek, updated appliances. The main living areas are flooded with natural light, enhanced by automatic opening blinds in both the living and dining rooms. Outside, the home boasts great curb appeal with composite siding and architectural shingles. Enjoy the outdoors from the front deck or relax on the private back patio. A standout feature is the detached 28' x 24' garage, heated with a gas furnace--perfect for year-round use. In the backyard you will also find an RV parking space. If you're looking for a move-in ready home with modern touches in a family-friendly location, this one is not to be missed. Call to book a showing today. (id:6769)