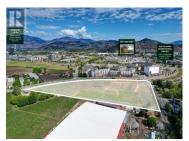

Opportunity to purchase 10.28 acres of flat, useable agricultural land suited to a variety of agricultural pursuits. Incredible central location on the corner of busy Benvoulin Rd and Mayer Rd, offering a high profile property with 1,270 feet of frontage along Benvoulin Road. Historically used to grow a variety of vegetables and hay, this fertile land provides many options for a great longterm investment. Nearby orchards and nurseries are plentiful and successful, including an active apple orchard and farming enterprise next door. The property is next to multi-family residential and many retailers with good proximity to Hwy 97. This property is zoned A1 and is within the Agriculture Land Reserve (ALR). The A1 zoning provides for many possible uses such as agriculture, greenhouses, plant and tree nurseries, animal clinics, kennels, stables, cannabis cultivation, home based businesses, farm retail sales, alcohol production facilities, and more. The existing 1-storey with full basement home is currently tenanted until August 31, 2027 (Tenancy Agreement is for the home only, not the land). Conveniently located in the center of Kelowna, just a short walking distance to Orchard Park Shopping Centre, Mission Creek Greenway and the Power Shopping District. The property is within 10 minutes to the Landmark District, Walmart Super Centre, Costco, multiple restaurants, and do...