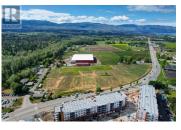

Opportunity to purchase 10.28 acres of flat, useable agricultural land suited to a variety of agricultural pursuits. Incredible central location on the corner of busy Benvoulin Rd and Mayer Rd, offering a high profile property with 1,270 feet of frontage along Benvoulin Road. Historically used to grow a variety of vegetables and hay, this fertile land provides many options for a great longterm investment. Nearby orchards and nurseries are plentiful and successful, including an active apple orchard and farming enterprise next door. The property is next to multi-family residential and many retailers with good proximity to Hwy 97. This property is zoned A1 and is within the Agriculture Land Reserve (ALR). The A1 zoning provides for many possible uses such as agriculture, greenhouses, plant and tree nurseries, animal clinics, kennels, stables, cannabis cultivation, home based businesses, farm retail sales, alcohol production facilities, and more. The existing 1-storey with full basement home is currently tenanted until August 31, 2027 (Tenancy Agreement is for the home only, not the land). Conveniently located in the center of Kelowna, just a short walking distance to Orchard Park Shopping Centre, Mission Creek Greenway and the Power Shopping District. The property is within 10 minutes to the Landmark District, Walmart Super Centre, Costco, multiple restaurants, and do...