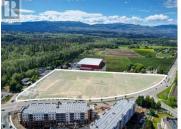

Opportunity to purchase 10.28 acres of flat, useable agricultural land suited to a variety of agricultural pursuits. Incredible central location on the corner of busy Benvoulin Rd and Mayer Rd, offering a high profile property with 1,270 feet of frontage along Benvoulin Road. Historically used to grow a variety of vegetables and hay, this fertile land provides many options for a great longterm investment. Nearby orchards and nurseries are plentiful and successful, including an active apple orchard and farming enterprise next door. The property is next to multi-family residential and many retailers with good proximity to Hwy 97. This property is zoned A1 and is within the Agriculture Land Reserve (ALR). The A1 zoning provides for many possible uses such as agriculture, greenhouses, plant and tree nurseries, animal clinics, kennels, stables, cannabis cultivation, home based businesses, farm retail sales, alcohol production facilities, and more. The existing 1-storey with full basement home is currently tenanted until August 31, 2027 (Tenancy Agreement is for the home only, not the land). Conveniently located in the center of Kelowna, just a short walking distance to Orchard Park Shopping Centre, Mission Creek Greenway and the Power Shopping District. The property is within 10 minutes to the Landmark District, Walmart Super Centre, Costco, multiple restaurants, and do...