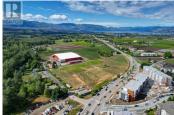

Opportunity to purchase 10.28 acres of flat, useable agricultural land suited to a variety of agricultural pursuits. Incredible central location on the corner of busy Benvoulin Rd and Mayer Rd, offering a high profile property with 1,270 feet of frontage along Benvoulin Road. Historically used to grow a variety of vegetables and hay, this fertile land provides many options for a great longterm investment. Nearby orchards and nurseries are plentiful and successful, including an active apple orchard and farming enterprise next door. The property is next to multi-family residential and many retailers with good proximity to Hwy 97. This property is zoned A1 and is within the Agriculture Land Reserve (ALR). The A1 zoning provides for many possible uses such as agriculture, greenhouses, plant and tree nurseries, animal clinics, kennels, stables, cannabis cultivation, home based businesses, farm retail sales, alcohol production facilities, and more. The existing 1-storey with full basement home is currently tenanted until August 31, 2027 (Tenancy Agreement is for the home only, not the land). Conveniently located in the center of Kelowna, just a short walking distance to Orchard Park Shopping Centre, Mission Creek Greenway and the Power Shopping District. The property is within 10 minutes to the Landmark District, Walmart Super Centre, Costco, multiple restaurants, and do...