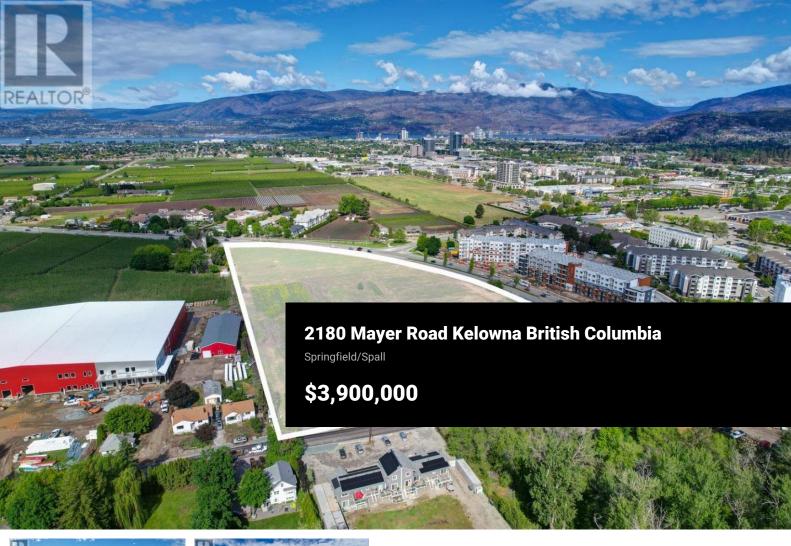

Opportunity to purchase 10.28 acres of flat, useable agricultural land suited to a variety of agricultural pursuits. Incredible central location on the corner of busy Benvoulin Rd and Mayer Rd, offering a high profile property with 1,270 feet of frontage along Benvoulin Road. Historically used to grow a variety of vegetables and hay, this fertile land provides many options for a great longterm investment. Nearby orchards and nurseries are plentiful and successful, including an active apple orchard and farming enterprise next door. The property is next to multi-family residential and many retailers with good proximity to Hwy 97. This property is zoned A1 and is within the Agriculture Land Reserve (ALR). The A1 zoning provides for many possible uses such as agriculture, greenhouses, plant and tree nurseries, animal clinics, kennels, stables, cannabis cultivation, home based businesses, farm retail sales, alcohol production facilities, and more. The existing 1-storey with full basement home is currently tenanted until August 31, 2027 (Tenancy Agreement is for the home only, not the land). Conveniently located in the center of Kelowna, just a short walking distance to Orchard Park Shopping Centre, Mission Creek Greenway and the Power Shopping District. The property is within 10 minutes to the Landmark District, Walmart Super Centre, Costco, multiple restaurants, and do...