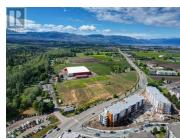

Opportunity to purchase 10.28 acres of flat, useable agricultural land suited to a variety of agricultural pursuits. Incredible central location on the corner of busy Benvoulin Rd and Mayer Rd, offering a high profile property with 1,270 feet of frontage along Benvoulin Road. Historically used to grow a variety of vegetables and hay, this fertile land provides many options for a great longterm investment. Nearby orchards and nurseries are plentiful and successful, including an active apple orchard and farming enterprise next door. The property is next to multi-family residential and many retailers with good proximity to Hwy 97. This property is zoned A1 and is within the Agriculture Land Reserve (ALR). The A1 zoning provides for many possible uses such as agriculture, greenhouses, plant and tree nurseries, animal clinics, kennels, stables, cannabis cultivation, home based businesses, farm retail sales, alcohol production facilities, and more. The existing 1-storey with full basement home is currently tenanted until August 31, 2027 (Tenancy Agreement is for the home only, not the land). Conveniently located in the center of Kelowna, just a short walking distance to Orchard Park Shopping Centre, Mission Creek Greenway and the Power Shopping District. The property is within 10 minutes to the Landmark District, Walmart Super Centre, Costco, multiple restaurants, and do...