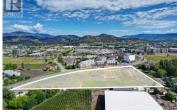

Opportunity to purchase 10.28 acres of flat, useable agricultural land suited to a variety of agricultural pursuits. Incredible central location on the corner of busy Benvoulin Rd and Mayer Rd, offering a high profile property with 1,270 feet of frontage along Benvoulin Road. Historically used to grow a variety of vegetables and hay, this fertile land provides many options for a great longterm investment. Nearby orchards and nurseries are plentiful and successful, including an active apple orchard and farming enterprise next door. The property is next to multi-family residential and many retailers with good proximity to Hwy 97. This property is zoned A1 and is within the Agriculture Land Reserve (ALR). The A1 zoning provides for many possible uses such as agriculture, greenhouses, plant and tree nurseries, animal clinics, kennels, stables, cannabis cultivation, home based businesses, farm retail sales, alcohol production facilities, and more. The existing 1-storey with full basement home is currently tenanted until August 31, 2027 (Tenancy Agreement is for the home only, not the land). Conveniently located in the center of Kelowna, just a short walking distance to Orchard Park Shopping Centre, Mission Creek Greenway and the Power Shopping District. The property is within 10 minutes to the Landmark District, Walmart Super Centre, Costco, multiple restaurants, and do...