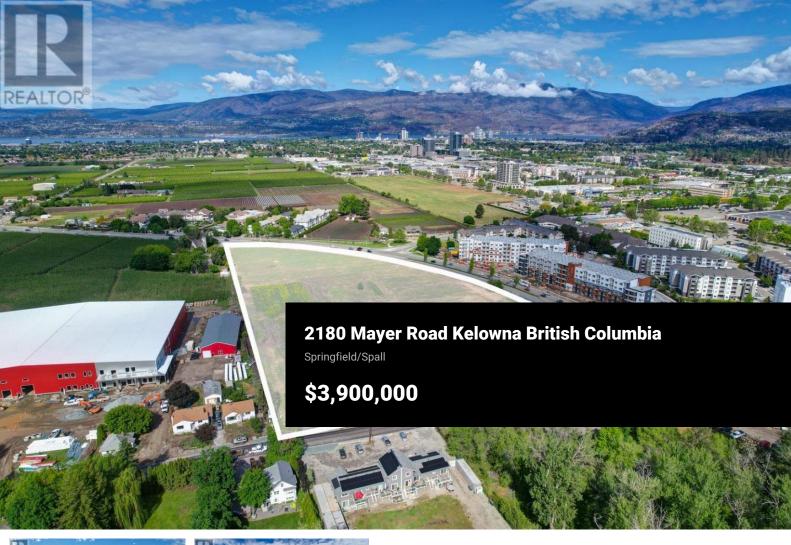

Opportunity to purchase 10.28 acres of flat, useable agricultural land suited to a variety of agricultural pursuits. Incredible central location on the corner of busy Benvoulin Rd and Mayer Rd, offering a high profile property with 1,270 feet of frontage along Benvoulin Road. Historically used to grow a variety of vegetables and hay, this fertile land provides many options for a great longterm investment. Nearby orchards and nurseries are plentiful and successful, including an active apple orchard and farming enterprise next door. The property is next to multi-family residential and many retailers with good proximity to Hwy 97. This property is zoned A1 and is within the Agriculture Land Reserve (ALR). The A1 zoning provides for many possible uses such as agriculture, greenhouses, plant and tree nurseries, animal clinics, kennels, stables, cannabis cultivation, home based businesses, farm retail sales, alcohol production facilities, and more. The existing 1-storey with full basement home is currently tenanted until August 31, 2027 (Tenancy Agreement is for the home only, not the land). Conveniently located in the center of Kelowna, just a short walking distance to Orchard Park Shopping Centre, Mission Creek Greenway and the Power Shopping District. The property is within 10 minutes to the Landmark District, Walmart Super Centre, Costco, multiple restaurants, and dow...