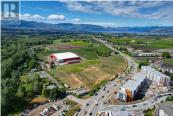

Opportunity to purchase 10.28 acres of flat, useable agricultural land suited to a variety of agricultural pursuits. Incredible central location on the corner of busy Benvoulin Rd and Mayer Rd, offering a high profile property with 1,270 feet of frontage along Benvoulin Road. Historically used to grow a variety of vegetables and hay, this fertile land provides many options for a great longterm investment. Nearby orchards and nurseries are plentiful and successful, including an active apple orchard and farming enterprise next door. The property is next to multi-family residential and many retailers with good proximity to Hwy 97. This property is zoned A1 and is within the Agriculture Land Reserve (ALR). The A1 zoning provides for many possible uses such as agriculture, greenhouses, plant and tree nurseries, animal clinics, kennels, stables, cannabis cultivation, home based businesses, farm retail sales, alcohol production facilities, and more. The existing 1-storey with full basement home is currently tenanted until August 31, 2027 (Tenancy Agreement is for the home only, not the land). Conveniently located in the center of Kelowna, just a short walking distance to Orchard Park Shopping Centre, Mission Creek Greenway and the Power Shopping District. The property is within 10 minutes to the Landmark District, Walmart Super Centre, Costco, multiple restaurants, and dow...