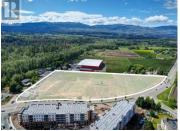

Opportunity to purchase 10.28 acres of flat, useable agricultural land suited to a variety of agricultural pursuits. Incredible central location on the corner of busy Benvoulin Rd and Mayer Rd, offering a high profile property with 1,270 feet of frontage along Benvoulin Road. Historically used to grow a variety of vegetables and hay, this fertile land provides many options for a great longterm investment. Nearby orchards and nurseries are plentiful and successful, including an active apple orchard and farming enterprise next door. The property is next to multi-family residential and many retailers with good proximity to Hwy 97. This property is zoned A1 and is within the Agriculture Land Reserve (ALR). The A1 zoning provides for many possible uses such as agriculture, greenhouses, plant and tree nurseries, animal clinics, kennels, stables, cannabis cultivation, home based businesses, farm retail sales, alcohol production facilities, and more. The existing 1-storey with full basement home is currently tenanted until August 31, 2027 (Tenancy Agreement is for the home only, not the land). Conveniently located in the center of Kelowna, just a short walking distance to Orchard Park Shopping Centre, Mission Creek Greenway and the Power Shopping District. The property is within 10 minutes to the Landmark District, Walmart Super Centre, Costco, multiple restaurants, and dow...