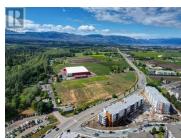

Opportunity to purchase 10.28 acres of flat, useable agricultural land suited to a variety of agricultural pursuits. Incredible central location on the corner of busy Benvoulin Rd and Mayer Rd, offering a high profile property with 1,270 feet of frontage along Benvoulin Road. Historically used to grow a variety of vegetables and hay, this fertile land provides many options for a great longterm investment. Nearby orchards and nurseries are plentiful and successful, including an active apple orchard and farming enterprise next door. The property is next to multi-family residential and many retailers with good proximity to Hwy 97. This property is zoned A1 and is within the Agriculture Land Reserve (ALR). The A1 zoning provides for many possible uses such as agriculture, greenhouses, plant and tree nurseries, animal clinics, kennels, stables, cannabis cultivation, home based businesses, farm retail sales, alcohol production facilities, and more. The existing 1-storey with full basement home is currently tenanted until August 31, 2027 (Tenancy Agreement is for the home only, not the land). Conveniently located in the center of Kelowna, just a short walking distance to Orchard Park Shopping Centre, Mission Creek Greenway and the Power Shopping District. The property is within 10 minutes to the Landmark District, Walmart Super Centre, Costco, multiple restaurants, and dow...