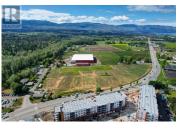

Opportunity to purchase 10.28 acres of flat, useable agricultural land suited to a variety of agricultural pursuits. Incredible central location on the corner of busy Benvoulin Rd and Mayer Rd, offering a high profile property with 1,270 feet of frontage along Benvoulin Road. Historically used to grow a variety of vegetables and hay, this fertile land provides many options for a great longterm investment. Nearby orchards and nurseries are plentiful and successful, including an active apple orchard and farming enterprise next door. The property is next to multi-family residential and many retailers with good proximity to Hwy 97. This property is zoned A1 and is within the Agriculture Land Reserve (ALR). The A1 zoning provides for many possible uses such as agriculture, greenhouses, plant and tree nurseries, animal clinics, kennels, stables, cannabis cultivation, home based businesses, farm retail sales, alcohol production facilities, and more. The existing 1-storey with full basement home is currently tenanted until August 31, 2027 (Tenancy Agreement is for the home only, not the land). Conveniently located in the center of Kelowna, just a short walking distance to Orchard Park Shopping Centre, Mission Creek Greenway and the Power Shopping District. The property is within 10 minutes to the Landmark District, Walmart Super Centre, Costco, multiple restaurants, and dow...