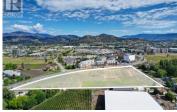

Opportunity to purchase 10.28 acres of flat, useable agricultural land suited to a variety of agricultural pursuits. Incredible central location on the corner of busy Benvoulin Rd and Mayer Rd, offering a high profile property with 1,270 feet of frontage along Benvoulin Road. Historically used to grow a variety of vegetables and hay, this fertile land provides many options for a great longterm investment. Nearby orchards and nurseries are plentiful and successful, including an active apple orchard and farming enterprise next door. The property is next to multi-family residential and many retailers with good proximity to Hwy 97. This property is zoned A1 and is within the Agriculture Land Reserve (ALR). The A1 zoning provides for many possible uses such as agriculture, greenhouses, plant and tree nurseries, animal clinics, kennels, stables, cannabis cultivation, home based businesses, farm retail sales, alcohol production facilities, and more. The existing 1-storey with full basement home is currently tenanted until August 31, 2027 (Tenancy Agreement is for the home only, not the land). Conveniently located in the center of Kelowna, just a short walking distance to Orchard Park Shopping Centre, Mission Creek Greenway and the Power Shopping District. The property is within 10 minutes to the Landmark District, Walmart Super Centre, Costco, multiple restaurants, and dow...