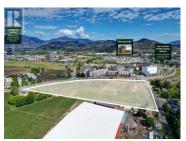

Opportunity to purchase 10.28 acres of flat, useable agricultural land suited to a variety of agricultural pursuits. Incredible central location on the corner of busy Benvoulin Rd and Mayer Rd, offering a high profile property with 1,270 feet of frontage along Benvoulin Road. Historically used to grow a variety of vegetables and hay, this fertile land provides many options for a great longterm investment. Nearby orchards and nurseries are plentiful and successful, including an active apple orchard and farming enterprise next door. The property is next to multi-family residential and many retailers with good proximity to Hwy 97. This property is zoned A1 and is within the Agriculture Land Reserve (ALR). The A1 zoning provides for many possible uses such as agriculture, greenhouses, plant and tree nurseries, animal clinics, kennels, stables, cannabis cultivation, home based businesses, farm retail sales, alcohol production facilities, and more. The existing 1-storey with full basement home is currently tenanted until August 31, 2027 (Tenancy Agreement is for the home only, not the land). Conveniently located in the center of Kelowna, just a short walking distance to Orchard Park Shopping Centre, Mission Creek Greenway and the Power Shopping District. The property is within 10 minutes to the Landmark District, Walmart Super Centre, Costco, multiple restaurants, and dow...