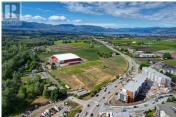

Exceptional opportunity to own 10.28 acres of flat, highly useable agricultural land in an unmatched central location. Situated at the high-visibility corner of busy Benvoulin Road and Mayer Road, this expansive property features approximately 1,270 feet of road frontage, offering exceptional exposure for a range of agricultural or agri-business ventures. This property is zoned A1 and is within the Agriculture Land Reserve (ALR), providing for many possible uses such as agriculture, greenhouses, nurseries, animal clinics, kennels, stables, cannabis cultivation, home based businesses, farm retail sales, alcohol production facilities, and more. This fertile parcel has a rich farming history, previously used for vegetable and hay production. Surrounded by urban amenities, multi-family residential, thriving farms, and an active apple orchard and farming enterprise next door, the land is ideally suited for continued agriculture or as a strategic long-term investment. The existing well-kept 1storey, full basement home is currently tenanted until August 31, 2027 (home only, not the land). Conveniently located in the center of Kelowna, just a short walking distance to Orchard Park Shopping Centre, Mission Creek Greenway and the power shopping district. The property has close proximity to Hwy 97 and is within 10 minutes to the Landmark District, Walmart Super Centre, Costco....