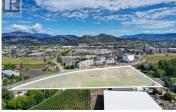

Exceptional opportunity to own 10.28 acres of flat, highly useable agricultural land in an unmatched central location. Situated at the high-visibility corner of busy Benvoulin Road and Mayer Road, this expansive property features approximately 1,270 feet of road frontage, offering exceptional exposure for a range of agricultural or agri-business ventures. This property is zoned A1 and is within the Agriculture Land Reserve (ALR), providing for many possible uses such as agriculture, greenhouses, nurseries, animal clinics, kennels, stables, cannabis cultivation, home based businesses, farm retail sales, alcohol production facilities, and more. This fertile parcel has a rich farming history, previously used for vegetable and hay production. Surrounded by urban amenities, multi-family residential, thriving farms, and an active apple orchard and farming enterprise next door, the land is ideally suited for continued agriculture or as a strategic long-term investment. The existing well-kept 1storey, full basement home is currently tenanted until August 31, 2027 (home only, not the land). Conveniently located in the center of Kelowna, just a short walking distance to Orchard Park Shopping Centre, Mission Creek Greenway and the power shopping district. The property has close proximity to Hwy 97 and is within 10 minutes to the Landmark District, Walmart Super Centre, Costco....