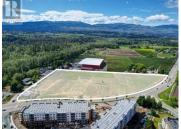

Exceptional opportunity to own 10.28 acres of flat, highly useable agricultural land in an unmatched central location. Situated at the high-visibility corner of busy Benvoulin Road and Mayer Road, this expansive property features approximately 1,270 feet of road frontage, offering exceptional exposure for a range of agricultural or agri-business ventures. This property is zoned A1 and is within the Agriculture Land Reserve (ALR), providing for many possible uses such as agriculture, greenhouses, nurseries, animal clinics, kennels, stables, cannabis cultivation, home based businesses, farm retail sales, alcohol production facilities, and more. This fertile parcel has a rich farming history, previously used for vegetable and hay production. Surrounded by urban amenities, multi-family residential, thriving farms, and an active apple orchard and farming enterprise next door, the land is ideally suited for continued agriculture or as a strategic long-term investment. The existing well-kept 1storey, full basement home is currently tenanted until August 31, 2027 (home only, not the land). Conveniently located in the center of Kelowna, just a short walking distance to Orchard Park Shopping Centre, Mission Creek Greenway and the power shopping district. The property has close proximity to Hwy 97 and is within 10 minutes to the Landmark District, Walmart Super Centre, Costco....