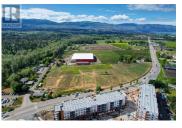

Exceptional opportunity to own 10.28 acres of flat, highly useable agricultural land in an unmatched central location. Situated at the high-visibility corner of busy Benvoulin Road and Mayer Road, this expansive property features approximately 1,270 feet of road frontage, offering exceptional exposure for a range of agricultural or agri-business ventures. This property is zoned A1 and is within the Agriculture Land Reserve (ALR), providing for many possible uses such as agriculture, greenhouses, nurseries, animal clinics, kennels, stables, cannabis cultivation, home based businesses, farm retail sales, alcohol production facilities, and more. This fertile parcel has a rich farming history, previously used for vegetable and hay production. Surrounded by urban amenities, multi-family residential, thriving farms, and an active apple orchard and farming enterprise next door, the land is ideally suited for continued agriculture or as a strategic long-term investment. The existing well-kept 1storey, full basement home is currently tenanted until August 31, 2027 (home only, not the land). Conveniently located in the center of Kelowna, just a short walking distance to Orchard Park Shopping Centre, Mission Creek Greenway and the power shopping district. The property has close proximity to Hwy 97 and is within 10 minutes to the Landmark District, Walmart Super Centre, Costco....