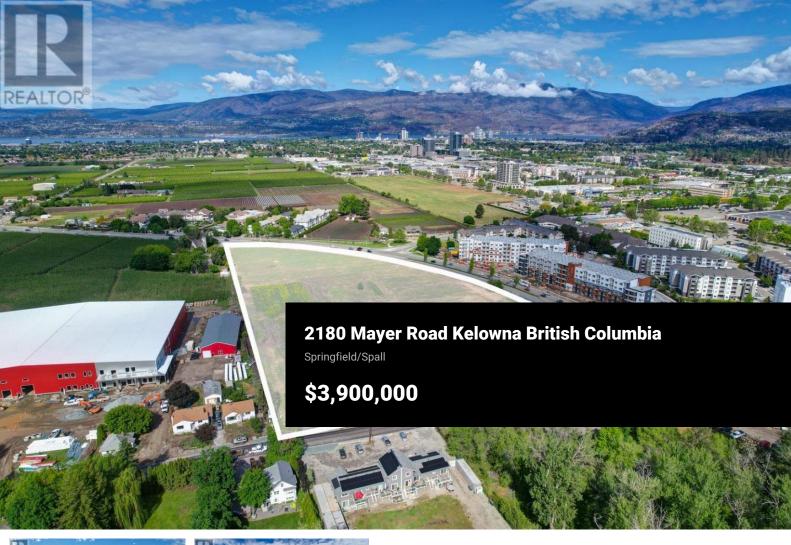

Exceptional opportunity to own 10.28 acres of flat, highly useable agricultural land in an unmatched central location. Situated at the high-visibility corner of busy Benvoulin Road and Mayer Road, this expansive property features approximately 1,270 feet of road frontage, offering exceptional exposure for a range of agricultural or agri-business ventures. This property is zoned A1 and is within the Agriculture Land Reserve (ALR), providing for many possible uses such as agriculture, greenhouses, nurseries, animal clinics, kennels, stables, cannabis cultivation, home based businesses, farm retail sales, alcohol production facilities, and more. This fertile parcel has a rich farming history, previously used for vegetable and hay production. Surrounded by urban amenities, multi-family residential, thriving farms, and an active apple orchard and farming enterprise next door, the land is ideally suited for continued agriculture or as a strategic long-term investment. The existing well-kept 1storey, full basement home is currently tenanted until August 31, 2027 (home only, not the land). Conveniently located in the center of Kelowna, just a short walking distance to Orchard Park Shopping Centre, Mission Creek Greenway and the power shopping district. The property has close proximity to Hwy 97 and is within 10 minutes to the Landmark District, Walmart Super Centre, Costco....