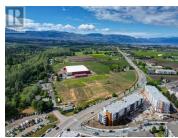

Exceptional opportunity to own 10.28 acres of flat, highly useable agricultural land in an unmatched central location. Situated at the high-visibility corner of busy Benvoulin Road and Mayer Road, this expansive property features approximately 1,270 feet of road frontage, offering exceptional exposure for a range of agricultural or agri-business ventures. This property is zoned A1 and is within the Agriculture Land Reserve (ALR), providing for many possible uses such as agriculture, greenhouses, nurseries, animal clinics, kennels, stables, cannabis cultivation, home based businesses, farm retail sales, alcohol production facilities, and more. This fertile parcel has a rich farming history, previously used for vegetable and hay production. Surrounded by urban amenities, multi-family residential, thriving farms, and an active apple orchard and farming enterprise next door, the land is ideally suited for continued agriculture or as a strategic long-term investment. The existing well-kept 1storey, full basement home is currently tenanted until August 31, 2027 (home only, not the land). Conveniently located in the center of Kelowna, just a short walking distance to Orchard Park Shopping Centre, Mission Creek Greenway and the power shopping district. The property has close proximity to Hwy 97 and is within 10 minutes to the Landmark District, Walmart Super Centre, Costco....