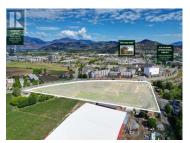

Exceptional opportunity to own 10.28 acres of flat, highly useable agricultural land in an unmatched central location. Situated at the high-visibility corner of busy Benvoulin Road and Mayer Road, this expansive property features approximately 1,270 feet of road frontage, offering exceptional exposure for a range of agricultural or agri-business ventures. This property is zoned A1 and is within the Agriculture Land Reserve (ALR), providing for many possible uses such as agriculture, greenhouses, nurseries, animal clinics, kennels, stables, cannabis cultivation, home based businesses, farm retail sales, alcohol production facilities, and more. This fertile parcel has a rich farming history, previously used for vegetable and hay production. Surrounded by urban amenities, multi-family residential, thriving farms, and an active apple orchard and farming enterprise next door, the land is ideally suited for continued agriculture or as a strategic long-term investment. The existing well-kept 1storey, full basement home is currently tenanted until August 31, 2027 (home only, not the land). Conveniently located in the center of Kelowna, just a short walking distance to Orchard Park Shopping Centre, Mission Creek Greenway and the power shopping district. The property has close proximity to Hwy 97 and is within 10 minutes to the Landmark District, Walmart Super Centre, Costco....