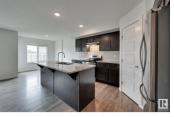

Beautifully maintained half duplex located in Rosenthal. The main level allows natural light & features wide vinyl planking throughout, an open concept kitchen/living space with a large island/eating bar, granite countertops, SS appliances, walk through pantry & kitchen nook with access onto your deck & large fenced backyard w/ privacy with no rear neighbours. Main level complete with 2pc bathroom & mudroom. This 3 bedroom home has a spacious primary bedroom & includes a 2 walk-in closets, a full ensuite with an oversized walk-in shower. 2nd level complete with 2 well-sized bedrooms, a second 4 piece bathroom & upstairs laundry. Other features include a double attached garage, plenty of storage, higher energy mechanical including a tankless hot water for a lower utility bill. This home is moments away from Lewis Estates golf course, walking distance to parks, schools, & walking trails. Close distance to WEM, Anthony Henday & the Whitemud with access to all your amenities in minutes. A West Edmonton gem! (id:6769)