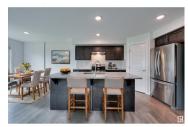

Beautifully maintained half duplex located in Rosenthal. The main level allows natural light & features wide vinyl planking throughout, an open concept kitchen/living space with a large island/eating bar, granite countertops, SS appliances, walk through pantry & kitchen nook with access onto your deck & large fenced backyard w/ privacy with no rear neighbours. Main level complete with 2pc bathroom & mudroom. This 3 bedroom home has a spacious primary bedroom & includes a 2 walk-in closets, a full ensuite with an oversized walk-in shower. 2nd level complete with 2 well-sized bedrooms, a second 4 piece bathroom & upstairs laundry. Other features include a double attached garage, plenty of storage, higher energy mechanical including a tankless hot water for a lower utility bill. This home is moments away from Lewis Estates golf course, walking distance to parks, schools, & walking trails. Close distance to WEM, Anthony Henday & the Whitemud with access to all your amenities in minutes. A West Edmonton gem! (id:6769)