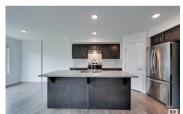

Beautifully maintained half duplex located in Rosenthal. The main level allows natural light & features wide vinyl planking throughout, an open concept kitchen/living space with a large island/eating bar, granite countertops, SS appliances, walk through pantry & kitchen nook with access onto your deck & large fenced backyard w/ privacy with no rear neighbours. Main level complete with 2pc bathroom & mudroom. This 3 bedroom home has a spacious primary bedroom & includes a 2 walk-in closets, a full ensuite with an oversized walk-in shower. 2nd level complete with 2 well-sized bedrooms, a second 4 piece bathroom & upstairs laundry. Other features include a double attached garage, plenty of storage, higher energy mechanical including a tankless hot water for a lower utility bill. This home is moments away from Lewis Estates golf course, walking distance to parks, schools, & walking trails. Close distance to WEM, Anthony Henday & the Whitemud with access to all your amenities in minutes. A West Edmonton gem! (id:6769)