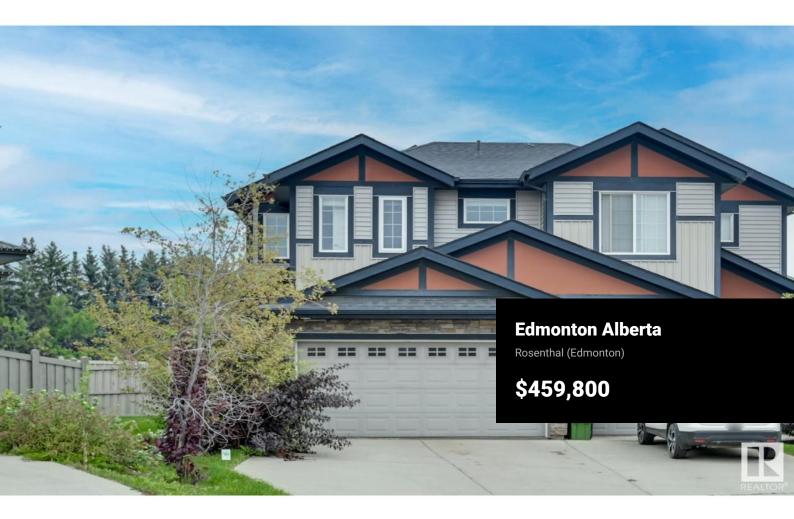

Beautifully maintained half duplex located in Rosenthal. The main level allows natural light & features wide vinyl planking throughout, an open concept kitchen/living space with a large island/eating bar, granite countertops, SS appliances, walk through pantry & kitchen nook with access onto your deck & large fenced backyard w/ privacy with no rear neighbours. Main level complete with 2pc bathroom & mudroom. This 3 bedroom home has a spacious primary bedroom & includes a 2 walk-in closets, a full ensuite with an oversized walk-in shower. 2nd level complete with 2 well-sized bedrooms, a second 4 piece bathroom & upstairs laundry. Other features include a double attached garage, plenty of storage, higher energy mechanical including a tankless hot water for a lower utility bill. This home is moments away from Lewis Estates golf course, walking distance to parks, schools, & walking trails. Close distance to WEM, Anthony Henday & the Whitemud with access to all your amenities in minutes. A West Edmonton gem! (id:6769)