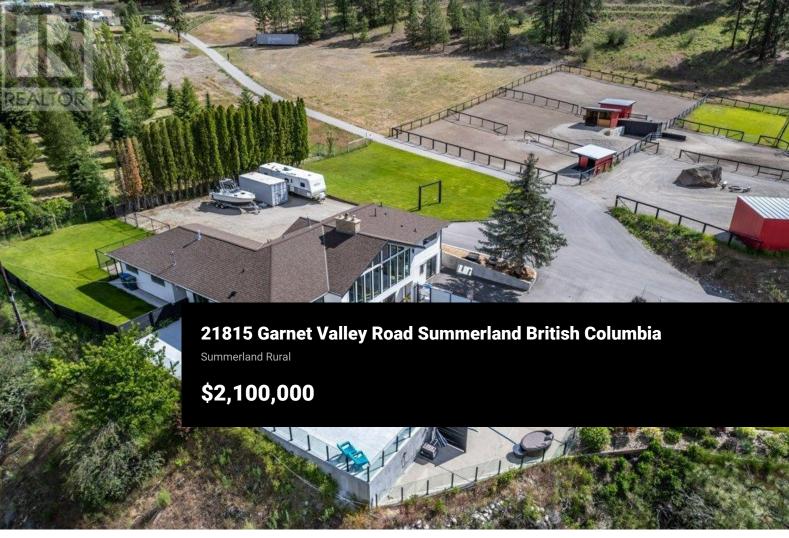

Discover the perfect blend of luxury living and equestrian functionality on this stunning 14-acre property in picturesque Garnet Valley. This professionally renovated 6-bedroom + den estate offers modern amenities throughout, including a chef's kitchen with a massive island, quartz countertops, full-size side-by-side fridge and freezer, gas range, and wine fridge. A large, private office with separate entrance is ideal for visitors or a work-from-home set up and offers a convenient 2 pc powder room. Enjoy expansive outdoor living with a large deck and in-ground swimming pool overlooking serene valley views. The attached double garage and ample parking space provide room for RVs and horse trailers. Equestrian features include an outdoor sand arena, heated tack room, hay barn, and boarding facilities for up to 10 horses. Spacious dry paddocks and lush, professionally maintained pastures complete the setup, offering everything a horse lover could ask for. Whether you're seeking a peaceful retreat or a fully equipped equestrian facility, this rare property offers it all. Please contact your preferred agent to view today! (id:6769)