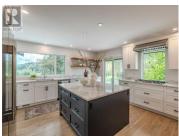

Discover the perfect blend of luxury living and equestrian functionality on this stunning 14-acre property in picturesque Garnet Valley. This professionally renovated 6-bedroom + den estate offers modern amenities throughout, including a chef's kitchen with a massive island, quartz countertops, full-size side-by-side fridge and freezer, gas range, and wine fridge. A large, private office with separate entrance is ideal for visitors or a work-from-home set up and offers a convenient 2 pc powder room. Enjoy expansive outdoor living with a large deck and in-ground swimming pool overlooking serene valley views. The attached double garage and ample parking space provide room for RVs and horse trailers. Equestrian features include an outdoor sand arena, heated tack room, hay barn, and boarding facilities for up to 10 horses. Spacious dry paddocks and lush, professionally maintained pastures complete the setup, offering everything a horse lover could ask for. Whether you're seeking a peaceful retreat or a fully equipped equestrian facility, this rare property offers it all. Please contact your preferred agent to view today! (id:6769)