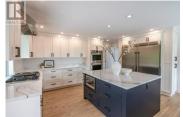

Discover the perfect blend of luxury living and equestrian functionality on this stunning 14-acre property in picturesque Garnet Valley. This professionally renovated 6-bedroom + den estate offers modern amenities throughout, including a chef's kitchen with a massive island, quartz countertops, full-size side-by-side fridge and freezer, gas range, and wine fridge. A large, private office with separate entrance is ideal for visitors or a work-from-home set up and offers a convenient 2 pc powder room. Enjoy expansive outdoor living with a large deck and in-ground swimming pool overlooking serene valley views. The attached double garage and ample parking space provide room for RVs and horse trailers. Equestrian features include an outdoor sand arena, heated tack room, hay barn, and boarding facilities for up to 10 horses. Spacious dry paddocks and lush, professionally maintained pastures complete the setup, offering everything a horse lover could ask for. Whether you're seeking a peaceful retreat or a fully equipped equestrian facility, this rare property offers it all. Please contact your preferred agent to view today! (id:6769)