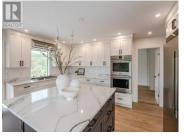

Discover the perfect blend of luxury living and equestrian functionality on this stunning 14-acre property in picturesque Garnet Valley. This professionally renovated 6-bedroom + den estate offers modern amenities throughout, including a chef's kitchen with a massive island, quartz countertops, full-size side-by-side fridge and freezer, gas range, and wine fridge. A large, private office with separate entrance is ideal for visitors or a work-from-home set up and offers a convenient 2 pc powder room. Enjoy expansive outdoor living with a large deck and in-ground swimming pool overlooking serene valley views. The attached double garage and ample parking space provide room for RVs and horse trailers. Equestrian features include an outdoor sand arena, heated tack room, hay barn, and boarding facilities for up to 10 horses. Spacious dry paddocks and lush, professionally maintained pastures complete the setup, offering everything a horse lover could ask for. Whether you're seeking a peaceful retreat or a fully equipped equestrian facility, this rare property offers it all. Please contact your preferred agent to view today! (id:6769)