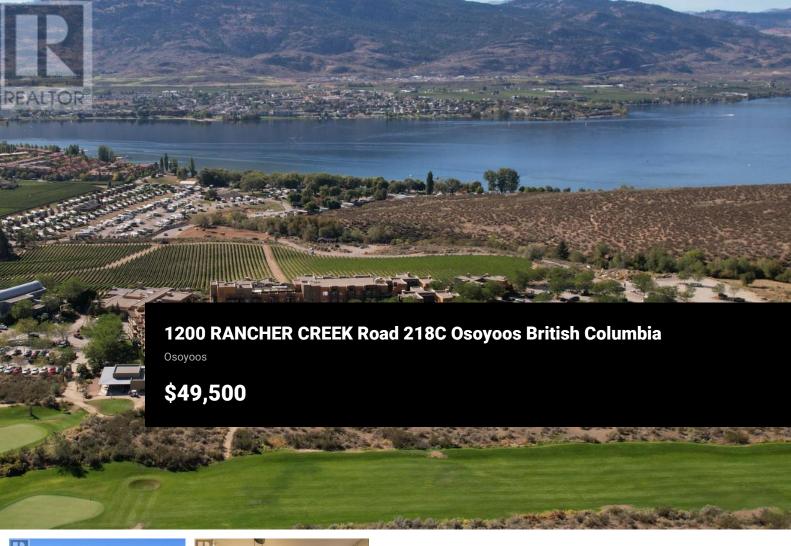

1/4 share ownership of a newly renovated 1 bdrm, 2nd floor floor, Corner King suite. Enjoy the spacious wrap around deck & soaker tub. Located at Spirit Ridge Resort & Spa - part of the unbound collection by Hyatt. Located close to pool & restaurant. Suite is fully equipped & furnished. When you are not enjoying your suite in this 4.5 star resort you can put it in the rental pool (managed by Hyatt) to generate extra income. The resort boasts many amenities; restaurant, spa, 2 pools, waterslide hot tub & housekeeping. Photo's are not of exact unit, but of the same floor plan. Many owner privileges & resort exchange opportunities. Steps to golfing & beach. (id:6769)