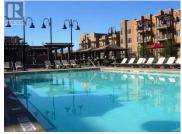

1/4 share ownership of a newly renovated 1 bdrm, 2nd floor floor, Corner King suite. Enjoy the spacious wrap around deck & soaker tub. Located at Spirit Ridge Resort & Spa - part of the unbound collection by Hyatt. Located close to pool & restaurant. Suite is fully equipped & furnished. When you are not enjoying your suite in this 4.5 star resort you can put it in the rental pool (managed by Hyatt) to generate extra income. The resort boasts many amenities; restaurant, spa, 2 pools, waterslide hot tub & housekeeping. Photo's are not of exact unit, but of the same floor plan. Many owner privileges & resort exchange opportunities. Steps to golfing & beach. (id:6769)