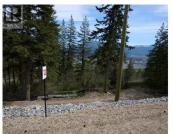

Take advantage of this fabulous opportunity to build your dream home. Treed 2.5 acre lot with great Enderby Cliff, Shuswap River and valley views. Driveway installed, septic approved. Access off Honeysuckle. Private driveway. Fiber Optics coming soon. Area of new homes. Hwy 97A to Enderby, LEFT onto Knight Ave, RIGHT onto Salmon Arm Drive, follow all the way & go LEFT onto Gunter Ellison Road, follow & then slight RIGHT onto Twin Lakes Road then RIGHT onto Oxbow Place, follow that road into the development site. (id:6769)