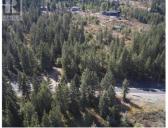

Take advantage of this fabulous opportunity to build your dream home. Treed 2.5 acre lot with great Enderby Cliff, Shuswap River and valley views. Driveway installed, septic approved. Access off Honeysuckle. Private driveway. Fiber Optics coming soon. Area of new homes. Hwy 97A to Enderby, LEFT onto Knight Ave, RIGHT onto Salmon Arm Drive, follow all the way & go LEFT onto Gunter Ellison Road, follow & then slight RIGHT onto Twin Lakes Road then RIGHT onto Oxbow Place, follow that road into the development site. (id:6769)