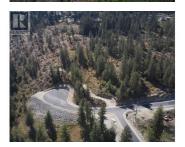

Take advantage of this fabulous opportunity to build your dream home. Treed 2.5 acre lot with great Enderby Cliff, Shuswap River and valley views. Driveway installed, septic approved. Access off Honeysuckle. Private driveway. Fiber Optics coming soon. Area of new homes. Hwy 97A to Enderby, LEFT onto Knight Ave, RIGHT onto Salmon Arm Drive, follow all the way & go LEFT onto Gunter Ellison Road, follow & then slight RIGHT onto Twin Lakes Road then RIGHT onto Oxbow Place, follow that road into the development site. (id:6769)