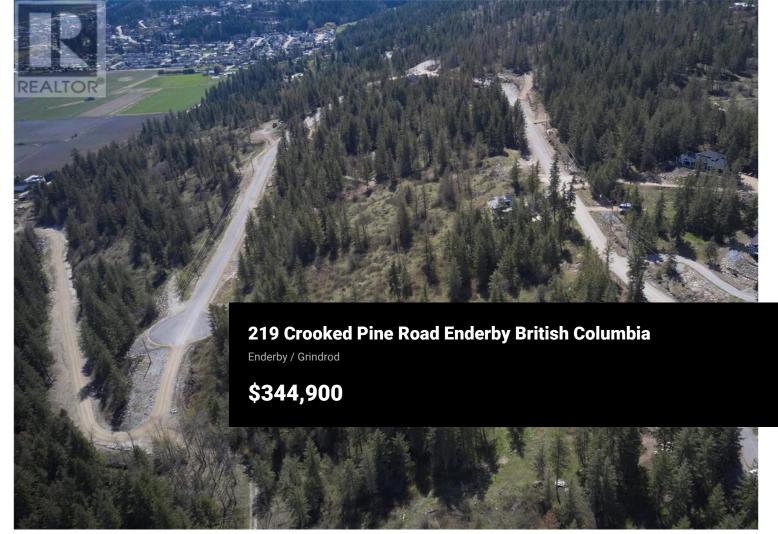

Take advantage of this fabulous opportunity to build your dream home. Treed 2.5 acre lot with great Enderby Cliff, Shuswap River and valley views. Driveway installed, septic approved. Access off Honeysuckle. Private driveway. Fiber Optics coming soon. Area of new homes. Hwy 97A to Enderby, LEFT onto Knight Ave, RIGHT onto Salmon Arm Drive, follow all the way & go LEFT onto Gunter Ellison Road, follow & then slight RIGHT onto Twin Lakes Road then RIGHT onto Oxbow Place, follow that road into the development site. (id:6769)