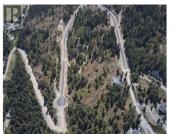

Take advantage of this fabulous opportunity to build your dream home. Treed 2.5 acre lot with great Enderby Cliff, Shuswap River and valley views. Driveway installed, septic approved. Access off Honeysuckle. Private driveway. Fiber Optics coming soon. Area of new homes. Hwy 97A to Enderby, LEFT onto Knight Ave, RIGHT onto Salmon Arm Drive, follow all the way & go LEFT onto Gunter Ellison Road, follow & then slight RIGHT onto Twin Lakes Road then RIGHT onto Oxbow Place, follow that road into the development site. (id:6769)