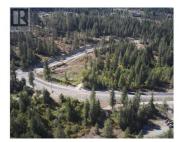

Take advantage of this fabulous opportunity to build your dream home. Treed 2.5 acre lot with great Enderby Cliff, Shuswap River and valley views. Driveway installed, septic approved. Access off Honeysuckle. Private driveway. Fiber Optics coming soon. Area of new homes. Hwy 97A to Enderby, LEFT onto Knight Ave, RIGHT onto Salmon Arm Drive, follow all the way & go LEFT onto Gunter Ellison Road, follow & then slight RIGHT onto Twin Lakes Road then RIGHT onto Oxbow Place, follow that road into the development site. (id:6769)