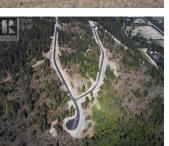

## 219 Crooked Pine Road Enderby British Columbia Enderby / Grindrod

\$344,900

Take advantage of this fabulous opportunity to build your dream home. Treed 2.5 acre lot with great Enderby Cliff, Shuswap River and valley views. Driveway installed, septic approved. Access off Honeysuckle. Private driveway. Fiber Optics coming soon. Area of new homes. Hwy 97A to Enderby, LEFT onto Knight Ave, RIGHT onto Salmon Arm Drive, follow all the way & go LEFT onto Gunter Ellison Road, follow & then slight RIGHT onto Twin Lakes Road then RIGHT onto Oxbow Place, follow that road into the development site. (id:6769)