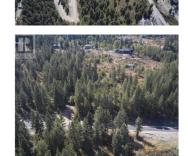

## 219 Crooked Pine Road Enderby British Columbia Enderby / Grindrod

\$344,900

Take advantage of this fabulous opportunity to build your dream home. Treed 2.5 acre lot with great Enderby Cliff, Shuswap River and valley views. Driveway installed, septic approved. Access off Honeysuckle. Private driveway. Fiber Optics coming soon. Area of new homes. Hwy 97A to Enderby, LEFT onto Knight Ave, RIGHT onto Salmon Arm Drive, follow all the way & go LEFT onto Gunter Ellison Road, follow & then slight RIGHT onto Twin Lakes Road then RIGHT onto Oxbow Place, follow that road into the development site. (id:6769)