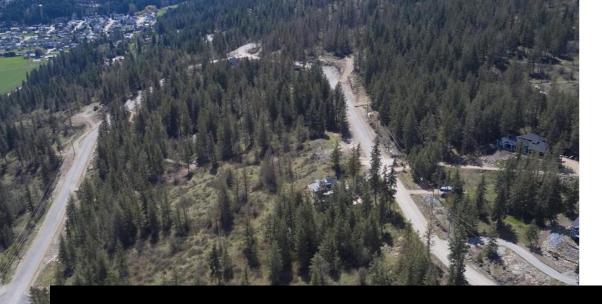

## 219 Crooked Pine Road Enderby British Columbia Enderby / Grindrod

\$344,900

Take advantage of this fabulous opportunity to build your dream home. Treed 2.5 acre lot with great Enderby Cliff, Shuswap River and valley views. Driveway installed, septic approved. Access off Honeysuckle. Private driveway. Fiber Optics coming soon. Area of new homes. Hwy 97A to Enderby, LEFT onto Knight Ave, RIGHT onto Salmon Arm Drive, follow all the way & go LEFT onto Gunter Ellison Road, follow & then slight RIGHT onto Twin Lakes Road then RIGHT onto Oxbow Place, follow that road into the development site. (id:6769)