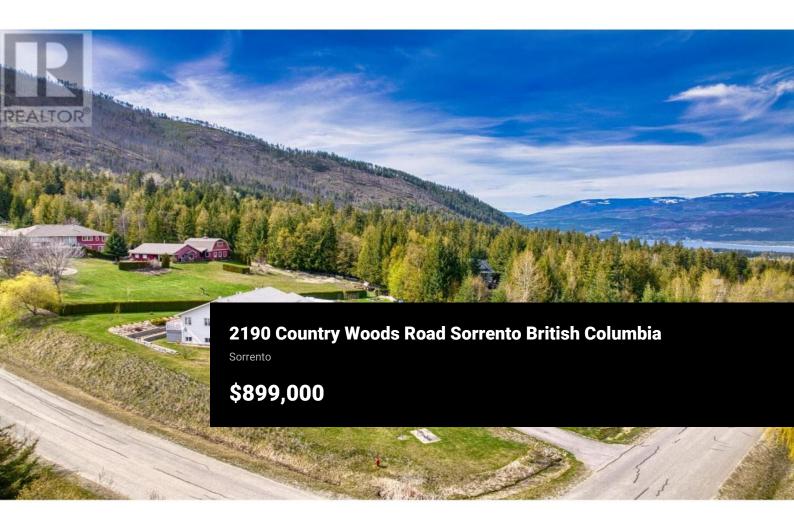

2190 Country Woods Road. This home is as charming as the street it resides on. Wide open country views of the valley and mountains from this Northeast facing home in the sought after Notch Hill Estates Subdivision. 1.29-acre lot not only comes with the views you will never tire of but also all the room you want in a country lot. Plenty of parking inside with a triple garage. Outdoor parking for toys and RV, fire pit area, gardening space and fruit trees including plum, pear, apple and a walnut tree too. Peaceful and perfect! This Home is solid, 2005 build, 4 beds and 3 baths home with a very efficient heating system, a Viessmann boiler system hooked into the forced air furnace. Creating energy efficiency for your heating needs. In addition, there is Central air. Low monthly bare land strata fees of\$76/month. Great community and close to the lake, trails as well as schools, groceries, and more. Come discover the Shuswap this could be your new neighborhood and home. Check out the 3D tour and video. All measurements taken by Matterport. (id:6769)