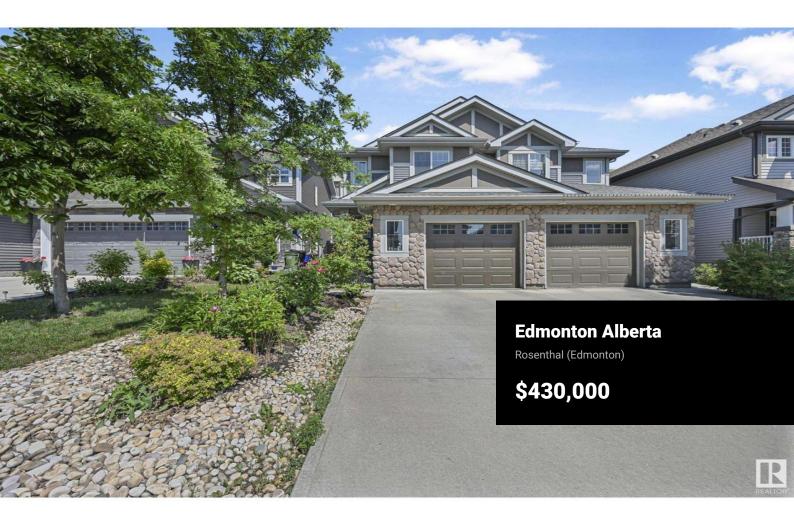

Cozy half duplex in family friendly neighborhood of Rosenthal, within short distance to multiple parks, ponds & within catchment of 6 schools. Well landscaped front & back yards with continuous blooming of perennials & pond. Open floorplan highlighting a generous sized living room with views of a backyard oasis. Warm kitchen featuring maple shaker cabinets, raised breakfast bar, stainless steel appliances & corner pantry storage Over sized dining nook offers direct access to deck for evening summer bbqs. Powder room & attached garage complete this level. Upper level is reserved for a loft for tech space/library/hobby studio. Large primary bedroom with 3pc ensuite. 2 additional bedrooms & 4pc bathroom for a growing family. Lower level offers a full storage level, ready for future development. Quick commute to major travelling corridors & all servicing amenities. Flexible possession available.