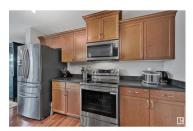

Cozy half duplex in family friendly neighborhood of Rosenthal, within short distance to multiple parks, ponds & within catchment of 6 schools. Well landscaped front & back yards with continuous blooming of perennials & pond. Open floorplan highlighting a generous sized living room with views of a backyard oasis. Warm kitchen featuring maple shaker cabinets, raised breakfast bar, stainless steel appliances & corner pantry storage Over sized dining nook offers direct access to deck for evening summer bbqs. Powder room & attached garage complete this level. Upper level is reserved for a loft for tech space/library/hobby studio. Large primary bedroom with 3pc ensuite. 2 additional bedrooms & 4pc bathroom for a growing family. Lower level offers a full storage level, ready for future development. Quick commute to major travelling corridors & all servicing amenities. Flexible possession available.