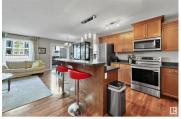

Cozy half duplex in family friendly neighborhood of Rosenthal, within short distance to multiple parks, ponds & within catchment of 6 schools. Well landscaped front & back yards with continuous blooming of perennials & pond. Open floorplan highlighting a generous sized living room with views of a backyard oasis. Warm kitchen featuring maple shaker cabinets, raised breakfast bar, stainless steel appliances & corner pantry storage Over sized dining nook offers direct access to deck for evening summer bbqs. Powder room & attached garage complete this level. Upper level is reserved for a loft for tech space/library/hobby studio. Large primary bedroom with 3pc ensuite. 2 additional bedrooms & 4pc bathroom for a growing family. Lower level offers a full storage level, ready for future development. Quick commute to major travelling corridors & all servicing amenities. Flexible possession available.