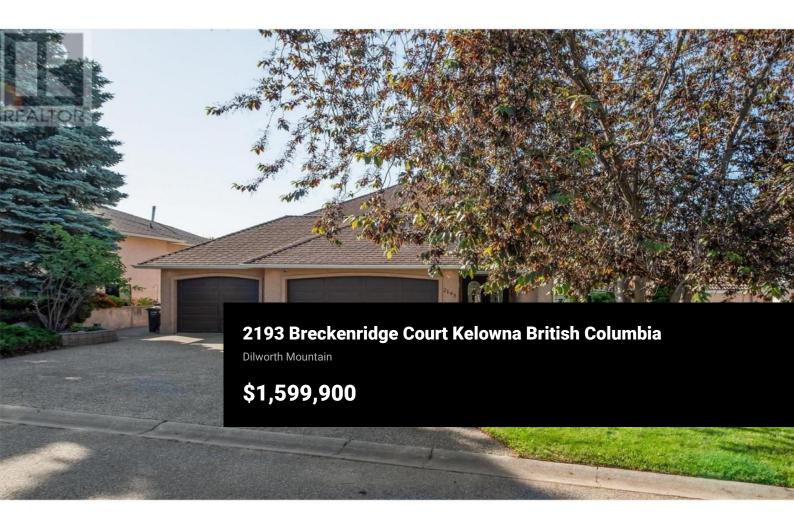

## **Dan Brown**

Phone: (778) 215-5671 http://www.danbrownrealty.ca/

Prestige meets comfort at this exceptional Dilworth Mountain residence, set on a quiet cul-de-sac with sweeping lake and valley views. With over 3,900 sq ft of beautifully updated living space, this custom walkout home offers space, style, and function for the modern family. Step inside to soaring ceilings, expansive windows, and a grand open-concept layout. The guartz island kitchen shines with stainless steel appliances and a generous entertainer's island, flowing seamlessly into the great room and out to an oversized view deck--perfect for outdoor dining and relaxing. A formal dining room, elegant living room, and dedicated main floor office round out the space. Upstairs, the redesigned primary suite features a spa-style five-piece ensuite with double sinks and walk-in shower, alongside two additional bedrooms and a newly