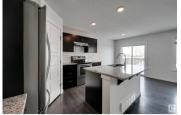

This stunning, well maintained half duplex located in Rosenthal. The main level allows natural light & wide vinyl plank floors throughout, an open concept kitchen/living space with a large island/eating bar, granite countertops, SS appliances, walk-in pantry & kitchen nook with access onto your deck & fenced backyard. Main level complete with 2pc bathroom. This 3 bedroom home has a spacious primary bedroom & includes a walk-in closet, a full ensuite with an oversized walk-in shower. 2nd level complete with 2 well-sized bedrooms, a second 4 piece bathroom & upstairs laundry. Other features include a single attached garage, plenty of storage, higher energy mechanical including a tankless hot water for a lower utility bill. This home is moments away from Lewis Estates golf course, walking distance to parks, schools, & walking trails. Close distance to WEM, Anthony Henday & the Whitemud with access to all your amenities in minutes. A West Edmonton gem! (id:6769)