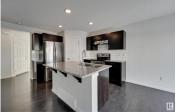

This stunning, well maintained half duplex located in Rosenthal. The main level allows natural light & wide vinyl plank floors throughout, an open concept kitchen/living space with a large island/eating bar, granite countertops, SS appliances, walk-in pantry & kitchen nook with access onto your deck & fenced backyard. Main level complete with 2pc bathroom. This 3 bedroom home has a spacious primary bedroom & includes a walk-in closet, a full ensuite with an oversized walk-in shower. 2nd level complete with 2 well-sized bedrooms, a second 4 piece bathroom & upstairs laundry. Other features include a single attached garage, plenty of storage, higher energy mechanical including a tankless hot water for a lower utility bill. This home is moments away from Lewis Estates golf course, walking distance to parks, schools, & walking trails. Close distance to WEM, Anthony Henday & the Whitemud with access to all your amenities in minutes. A West Edmonton gem! (id:6769)