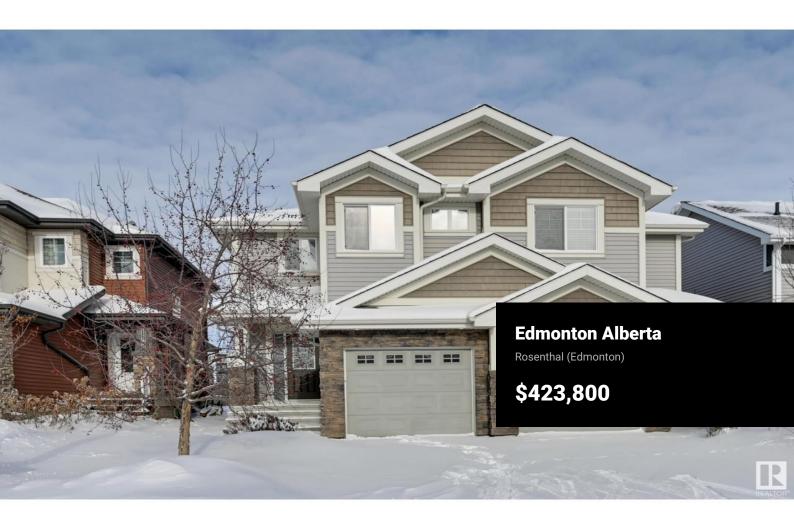

This stunning, well maintained half duplex located in Rosenthal. The main level allows natural light & wide vinyl plank floors throughout, an open concept kitchen/living space with a large island/eating bar, granite countertops, SS appliances, walk-in pantry & kitchen nook with access onto your deck & fenced backyard. Main level complete with 2pc bathroom. This 3 bedroom home has a spacious primary bedroom & includes a walk-in closet, a full ensuite with an oversized walk-in shower. 2nd level complete with 2 well-sized bedrooms, a second 4 piece bathroom & upstairs laundry. Other features include a single attached garage, plenty of storage, higher energy mechanical including a tankless hot water for a lower utility bill. This home is moments away from Lewis Estates golf course, walking distance to parks, schools, & walking trails. Close distance to WEM, Anthony Henday & the Whitemud with access to all your amenities in minutes. A West Edmonton gem! (id:6769)