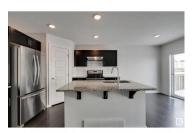

This stunning, well maintained half duplex located in Rosenthal. The main level allows natural light & wide vinyl plank floors throughout, an open concept kitchen/living space with a large island/eating bar, granite countertops, SS appliances, walk-in pantry & kitchen nook with access onto your deck & fenced backyard. Main level complete with 2pc bathroom. This 3 bedroom home has a spacious primary bedroom & includes a walk-in closet, a full ensuite with an oversized walk-in shower. 2nd level complete with 2 well-sized bedrooms, a second 4 piece bathroom & upstairs laundry. Other features include a single attached garage, plenty of storage, higher energy mechanical including a tankless hot water for a lower utility bill. This home is moments away from Lewis Estates golf course, walking distance to parks, schools, & walking trails. Close distance to WEM, Anthony Henday & the Whitemud with access to all your amenities in minutes. A West Edmonton gem! (id:6769)