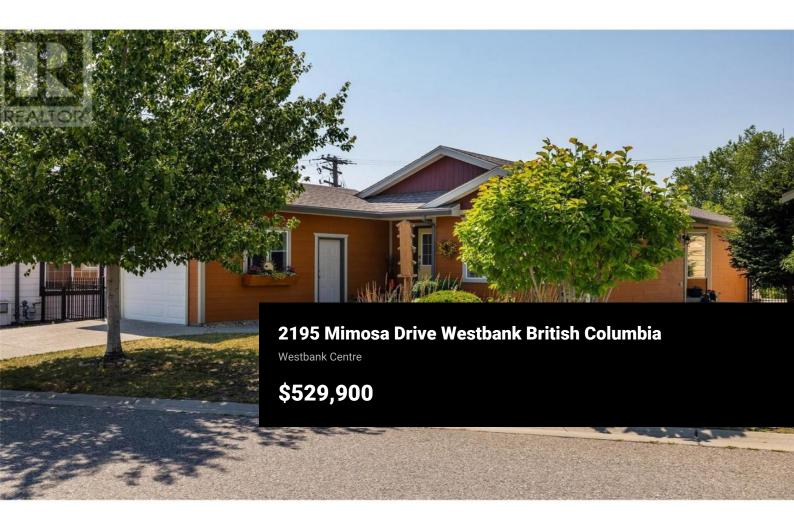

Welcome to SAGE CREEK - Premier Adult 45+ Gated Community just across from 'Two Eagles Golf Course' offering charm and seclusion. You will love this 2 bedroom, 2 full bath rancher with an open floor plan and abundance of natural light. Featuring a large Living room, good size Bedrooms, a lovely Kitchen a gathering place for friends and family where memories and homemade goods are seasoned with love, sliding doors to the new sundeck and a fully fenced and landscaped backyard. Meticulously kept home with many updates; hot water tank, heat pump, blinds, paint and light fixtures to list just a few. Single car garage plus two car width extension of the aggregate driveway. Impressive CLUBHOUSE with fitness center, a social room, library, large kitchen, lounge and patio for your enjoyment. No rentals, 2 pets are allowed with approval. Great location, close to all amenities. Don't wait any longer! This is it! Open by appointment only. (id:6769)