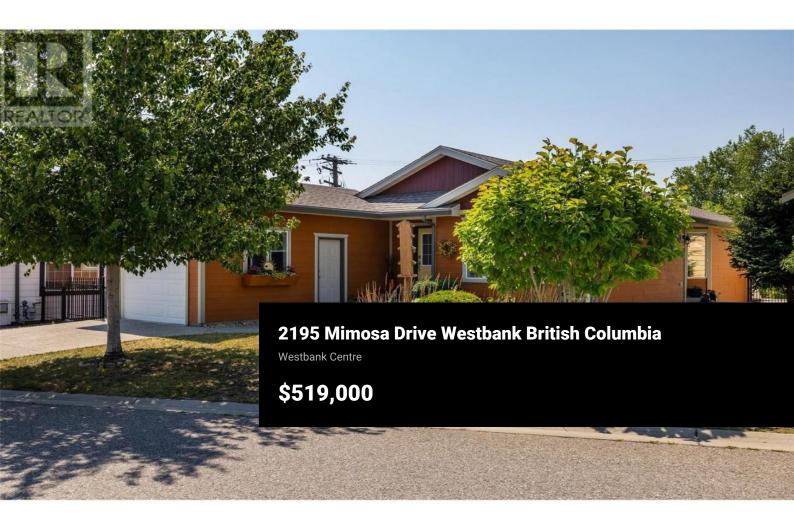

Welcome to SAGE CREEK - Premier Adult 45+ Gated Community just across from 'Two Eagles Golf Course' offering charm and seclusion. You will love this 2 bedroom, 2 full bath rancher with an open floor plan and an abundance of natural light. Featuring a large Living room, good size Bedrooms, a functional Kitchen, sliding doors to the new sundeck and a fully fenced and landscaped backyard. Meticulously kept home with many updates: hot water tank, heat pump, blinds, paint and light fixtures to list just a few. Single car garage plus two car width extension of the aggregate driveway. Impressive CLUBHOUSE with fitness center, a social room, library, large kitchen, lounge and patio for your enjoyment. No rentals and pets are allowed with approval. Benefit: No Property Tax. Great location, close to all amenities. Don't wait any longer! This is it! Open by appointment only. (id:6769)