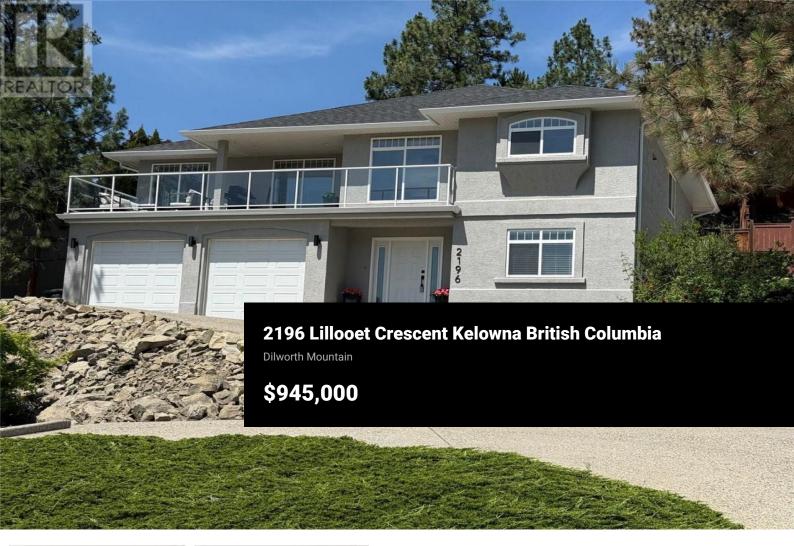

Location Close to Downtown Kelowna. Here's your chance to live in a fantastic neighbourhood, just minutes from downtown Kelowna! This beautiful Dilworth family home offers a spacious, open floor plan, recently updated with resanded & stained hardwood flooring, fresh tile entry on the main level, new paint throughout, new gas stove, microwave, & dryer and new light fixtures, some baseboards. 2 new toilets. This home features 3 bedrooms plus a den, 3 full bathrooms, and a separate family and media room in the lower level-perfect for relaxation and entertainment. The fully fenced and tiered backyard has freshly laid sod, offering a great space for outdoor activities. Other recent upgrades include a new roof & eavestroughs(2023), stucco painted and furnace & A/C approx. 2017. Extra parking spot half way up driveway allows for easy back up spot. Enjoy a generous-sized deck with some lake views, ideal for summer evenings and gatherings. With golf courses, shopping, and schools nearby, this home offers both convenience and comfort in a sought-after location. Affordable living on Dilworth Mountain-don't miss the opportunity to make this your new home! (id:6769)

Quick Possession Possible! Charming Family Home in Dilworth - Prime