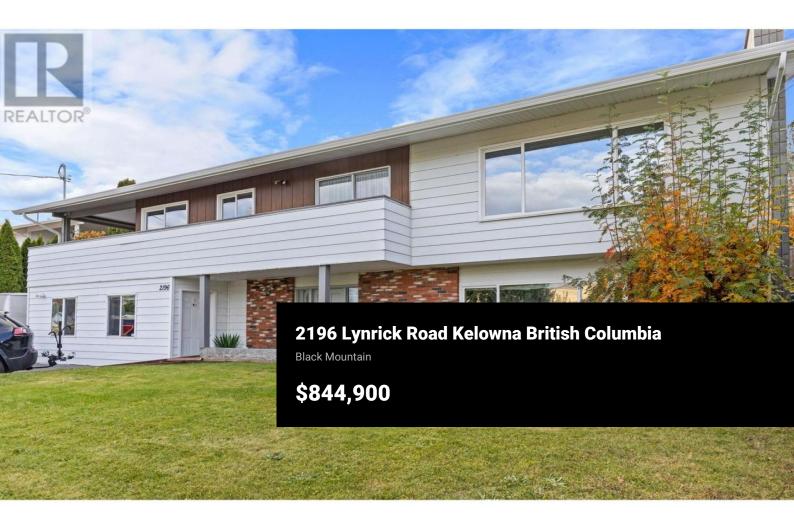

TWO SUITES, 2800 sq/ft,3 bedrooms on the main and massive views on dead end, quiet street in Black Mountain. Many upgrades here including a brand new luxury primary suite with 5 pc. en suite/main bathroom. Super secure family friendly area within walking distance to school. Upstairs has 3 bedrooms, laundry, huge family room with gas fireplace, freshened up kitchen that walks out to a huge covered deck with access to the big back yard featuring a private sitting area, open sitting/dining space, rock wall, big lawn space, storage shed, and is fully fenced for the dog. So many new touches including paint, flooring baseboards, moldings ect. Downstairs you'll find a large foyer, one bedroom self contained in-law suite with separate entrance and laundry, another full bathroom plus another 1 bed suite that accesses through the homes front door (home easily converted to a conventional 2 bed suite). SO MUCH PARKING plus RV parking. Big ticket updates done in 2005 including heat pump, roof, doors, windows, high efficiency furnace and driveway. All appliances are up and down included. You can't find square footage and accommodation like this anywhere in town at this price. Great family area far from any of the stuff that's going on in the city but still 15 minutes from downtown and UBCO. (id:6769)