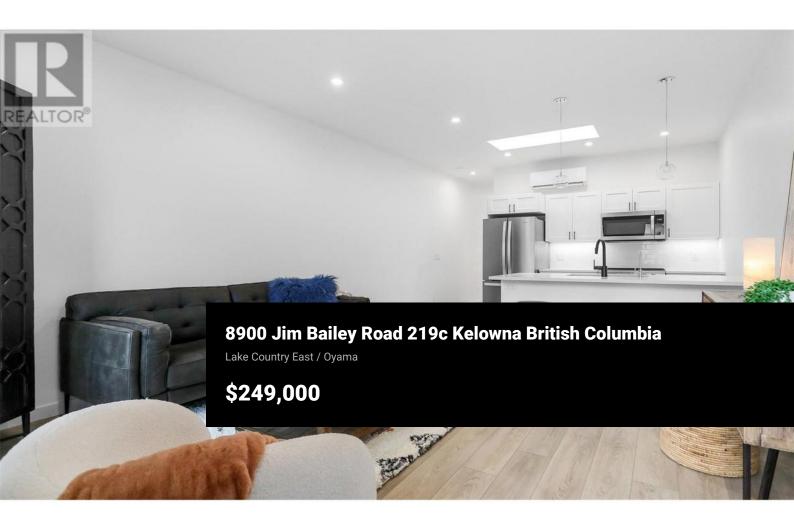

Welcome to Deer Meadows. Conveniently located just steps away from the Rail Trial where you are connected to Wood lake and the blue waters of Kalamalka lake with trail access spanning from Vernon to Kelowna. Deer Meadows is a quick 10 minute commute from the Airport and UBCO's Campus. Rentals and pets are allowed. This Hummingbird home is built by Woodland Crafted Homes and features a modern layout great for singles, couples and students. With 588 square feet of space, there is room for entertaining in the kitchen, lounging in the living room and dining at the table. Situated in the centre of the living room is an oversized south facing skylight designed to maximize natural light. This open concept 1 bedroom home is our base model comes with a fenced yard and is sure to impress! Many upgrades are available to customize this home to your needs. Enjoy every bit of sunshine that the Okanagan has to offer. SHORT TERM RENTALS PERMITTED. Schedule your appointment today! (id:6769)