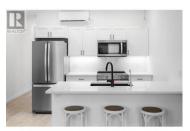

Welcome to Deer Meadows. Conveniently located just steps away from the Rail Trial where you are connected to Wood lake and the blue waters of Kalamalka lake with trail access spanning from Vernon to Kelowna. Deer Meadows is a quick 10 minute commute from the Airport and UBCO's Campus. Rentals and pets are allowed. This Hummingbird home is built by Woodland Crafted Homes and features a modern layout great for singles, couples and students. With 588 square feet of space, there is room for entertaining in the kitchen, lounging in the living room and dining at the table. Situated in the centre of the living room is an oversized south facing skylight designed to maximize natural light. This open concept 1 bedroom home is our base model comes with a fenced yard and is sure to impress! Many upgrades are available to customize this home to your needs. Enjoy every bit of sunshine that the Okanagan has to offer. SHORT TERM RENTALS PERMITTED. Schedule your appointment today! (id:6769)