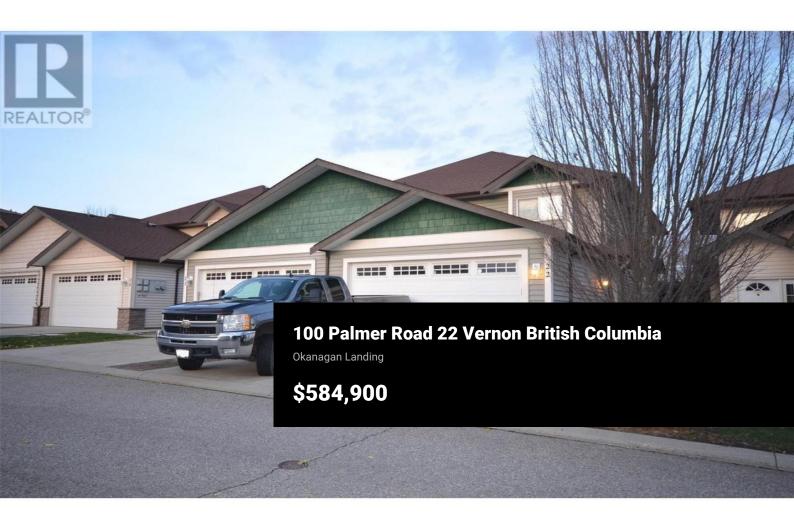

Indulge in Gracious Living at # 22 Summerwind Estates! Quality finishing, trim, features, and fixtures throughout with newer appliances and paint make this unit move in ready. The perfect blend for comfort and function. Gleaming floors, gorgeous wooden cabinets, a feature stairway and tasteful décor will welcome you. The welcoming door and entrance have large closet spaces, a powder room and a laundry/Utility room with storage shelves. Exit the double garage directly through the man door to the hallway. Open Plan living on the main for entertaining or family living. Enjoy the well planned kitchen with a breakfast bar. & SS Appliances. The welcoming dining area and a comfortable living area enjoy large sunny windows and sliding doors to a covered patio and private fenced yard. Beautiful light fixtures throughout accent the warm welcoming space and pot lights contribute more light. A large pantry is under the stairs. Gleaming Laminate floors. The main bedroom has an oversized walk in closet and a convenient 3 piece en-suite. Two comfortable bedrooms enjoy double closets and ceiling fans. A 4 piece bath completes the upper level. Located close to shopping, schools, amenities, sports, recreation, golf and Kin Beach. Enjoy the wonderful Okanagan Life Style at Summerwind Estates Strata. Link to Brochure: