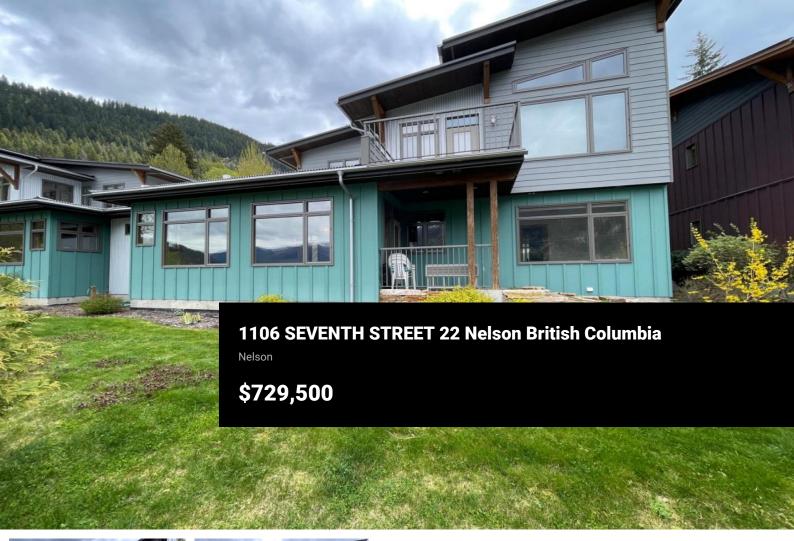

Nestled away at the end of a private road, this upscale residence offers maximum privacy and breathtaking vistas of the lake and mountains. Discover the luxury offered by this exceptional 2 bedroom, 2 bath lakeview condominium in The Graine. You will love the light-infused space which boasts an open floor plan, adorned with ample windows that frame the picturesque views. Relax in the spacious living room, featuring a vaulted ceiling and a cozy gas fireplace. The kitchen is open to the living room and dining area which has access to the covered deck. This gorgeous home features fine craftsmanship throughout. Fir trimmed doors and windows, wood flooring and stylish bathrooms. In floor hot water heat. There is a single car garage and a heated 520 square foot storage area. Outside, savor the tranquility of the patio space, lawn and shrubs. Experience the epitome of luxury living with this exclusive lakeview condominium in The Graine. (id:6769)