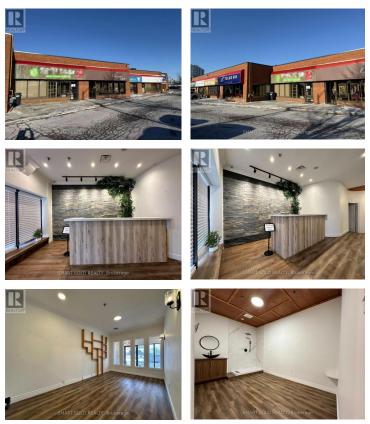

## \$1,199,000

Prime Beaver Creek Location. Excellent Exposure With Direct Signage Offers High Visibility And Traffic. Approx.1592 Sq Ft Unit Comes With A Total Of 6 Rooms (1 Living Room, 3 Rooms With Showers, 2 Rooms Without Showers) + A Small Kitchen, A Small Office At The Front, And Two Washrooms. Front And Rear Entrance From Building's Atrium. Ample Parking Space. It Can Be Used For Various Business Purposes, Healthcare And Wellness Services(Like Clinics, Massage), Beauty And Personal Care(Like Salons, Tattoo Or Piercing Studios), Education And Training(Like Coaching Institutes, Language Or Music Schools), Office-Based Business(Like Consulting Firms), Creative Studios(Like Photography, Art Or Craft Workshops), Retails. Easy Access To Hwy 7, 404, 407, Surrounded By Restaurant, Hotel, Banks. Great Opportunity To Own This Commercial Multi-Use Unit. \*\*\*\* EXTRAS \*\*\*\* All Electrical Light Fixtures, Newer Roof Top Air Conditioning Unit (id:6769)