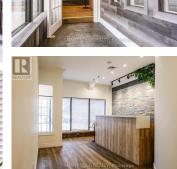

## \$1,199,000

Prime Beaver Creek Location!!! Excellent Exposure With Direct Signage Offers High Visibility And Traffic. Approx.1592 Sq Ft Unit Comes With A Total Of 6 Rooms (1 Living Room, 3 Rooms With Showers, 2 Rooms Without Showers) + A Small Kitchen, A Small Office At The Front, And Two Washrooms. Front And Rear Entrance From Building's Atrium. Ample Parking Space. It Can Be Used For Various Business Purposes, Healthcare And Wellness Services(Like Clinics, Massage), Beauty And Personal Care(Like Salons, Tattoo Or Piercing Studios), Education And Training(Like Coaching Institutes, Language Or Music Schools), Office-Based Business(Like Consulting Firms), Creative Studios(Like Photography, Art Or Craft Workshops), Retails. Easy Access To Hwy 7, 404, 407, Surrounded By Restaurant, Hotel, Banks. Great Opportunity To Own This Commercial Multi-Use Unit. \*\*\*Management Fee Is About \$834.16/Month As Of March 2025 Including HST (id:6769)