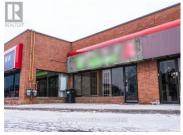

## 155 East Beaver Creek Road 22 Richmond Hill Beaver Creek Business Park Ontario

Beaver Creek Business Park

\$1,199,000

## SMART SOLD REALTY Brokerage

Prime Beaver Creek Location. Excellent Exposure With Direct Signage Offers High Visibility And Traffic. Approx.1592 Sq Ft Unit Comes With A Total Of 6 Rooms (1 Living Room, 3 Rooms With Showers, 2 Rooms Without Showers) + A Small Kitchen, A Small Office At The Front, And Two Washrooms. Front And Rear Entrance From Building's Atrium. Ample Parking Space. It Can Be Used For Various Business Purposes, Healthcare And Wellness Services(Like Clinics, Massage), Beauty And Personal Care(Like Salons, Tattoo Or Piercing Studios), Education And Training(Like Coaching Institutes, Language Or Music Schools), Office-Based Business(Like Consulting Firms), Creative Studios(Like Photography, Art Or Craft Workshops), Retails. Easy Access To Hwy 7, 404, 407, Surrounded By Restaurant, Hotel, Banks. Great Opportunity To Own This Commercial Multi-Use Unit. \*\*\*Management Fee Is About \$834.16/Month As Of March 2025 Including HST. (id:6769)