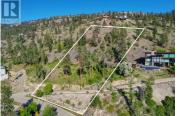

Exceptional building lot in the exclusive, gated waterfront community of Sheerwater. This 2-acre property is sure to impress and is one of the last building lots available in this subdivision. The lot lines extend up the hillside creating an elevated site perfect for building a remarkable estate with panoramic Okanagan Lake views. Residents of this waterfront community enjoy seamless access to the lake by tram, and this property includes its own private deep-water boat slip. This natural and tranquil setting offers access to miles of trails at your doorstep, including Knox Mountain and is only a short drive to the Kelowna International Airport, UBCO and downtown Kelowna. (id:6769)