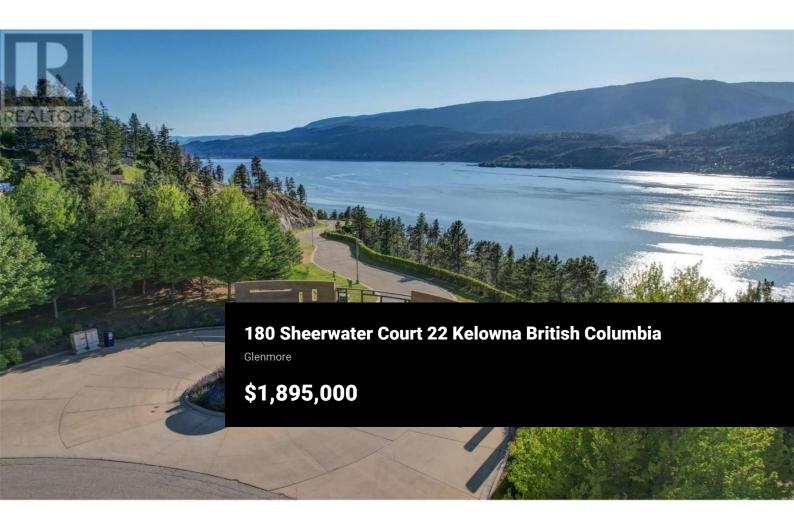

Exceptional building lot in the exclusive, gated waterfront community of Sheerwater. This 2-acre property is sure to impress and is one of the last building lots available in this subdivision. The lot lines extend up the hillside creating an elevated site perfect for building a remarkable estate with panoramic Okanagan Lake views. Residents of this waterfront community enjoy seamless access to the lake by tram, and this property includes its own private deep-water boat slip. This natural and tranquil setting offers access to miles of trails at your doorstep, including Knox Mountain and is only a short drive to the Kelowna International Airport, UBCO and downtown Kelowna. (id:6769)