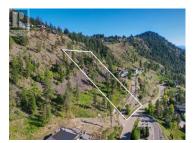

Exceptional building lot in the exclusive, gated waterfront community of Sheerwater. This 2-acre property is sure to impress and is one of the last building lots available in this subdivision. The lot lines extend up the hillside creating an elevated site perfect for building a remarkable estate with panoramic Okanagan Lake views. Residents of this waterfront community enjoy seamless access to the lake by tram, and this property includes its own private deep-water boat slip. This natural and tranquil setting offers access to miles of trails at your doorstep, including Knox Mountain and is only a short drive to the Kelowna International Airport, UBCO and downtown Kelowna. (id:6769)