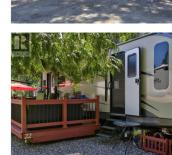

2202 Mabel Lake Road 22 Enderby British Columbia Ashton Crk/Mabel Lk

\$248,900

Enjoy this fabulous family recreational facility at Club Shuswap RV Resort. Spectacular River waterfront, this is a membership/association similar to Co-Op Living with 131 memberships. Facility includes use of community swimming pool, volleyball court, play ground, horse shoe pit, badminton court, small boat launch, washrooms, laundry facilities, riverfront beach with parking for Boats. \$2000 plus GST covers Water, Power, Sewer and Taxes plus use of park and facilities open for 6 months of the year. (April 15 to Thanksgiving) Only a 10 minute drive to Mabel Lake Golf Course and boating on Mabel Lake. This is also close access to Crown Land. Lot includes 2014 Freedom Travel Trailer with 1 bedroom, 1 bathroom and full living quarters. Built in storage, out door Kitchen, storage shed, waterfront, community garden and more. This is a great opportunity for a lifetime of summertime memories. Book your viewing today. Rules and Regs in Supplements. (id:6769)