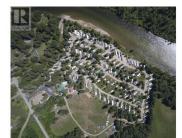

2202 Mabel Lake Road 22 Enderby British Columbia Ashton Crk/Mabel Lk

\$248,900

Enjoy this fabulous family recreational facility at Club Shuswap RV Resort. Spectacular River waterfront, this is a membership/association similar to Co-Op Living with 131 memberships. Facility includes use of community swimming pool, volleyball court, play ground, horse shoe pit, badminton court, small boat launch, washrooms, laundry facilities, riverfront beach with parking for Boats. \$2000 plus GST covers Water, Power, Sewer and Taxes plus use of park and facilities open for 6 months of the year. (April 15 to Thanksgiving) Only a 10 minute drive to Mabel Lake Golf Course and boating on Mabel Lake. This is also close access to Crown Land. Lot includes 2014 Freedom Travel Trailer with 1 bedroom, 1 bathroom and full living quarters. Built in storage, out door Kitchen, storage shed, waterfront, community garden and more. This is a great opportunity for a lifetime of summertime memories. Book your viewing today. Rules and Regs in Supplements. (id:6769)