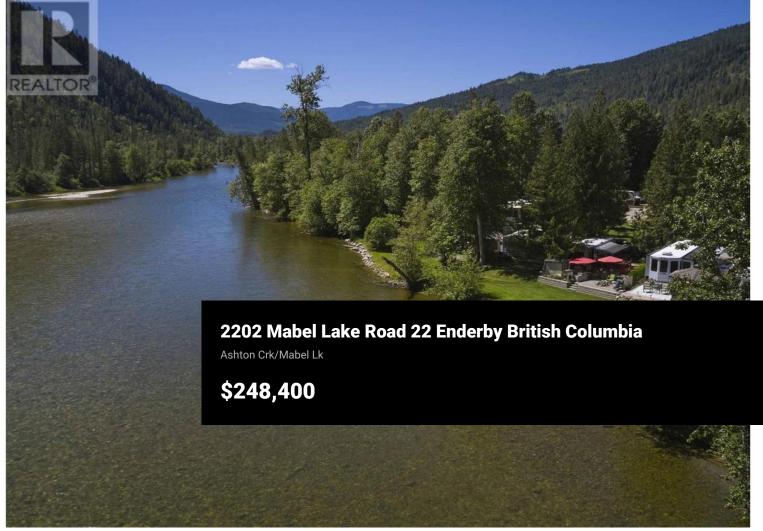

Enjoy this fabulous family recreational facility at Club Shuswap RV Resort.

Spectacular River waterfront, this is a membership/association similar to Co-Op Living with 131 memberships. Facility includes use of community swimming pool, volleyball court, play ground, horse shoe pit, badminton court, small boat launch, washrooms, laundry facilities, riverfront beach with parking for Boats. \$2000 plus GST covers Water, Power, Sewer and Taxes plus use of park and facilities open for 6 months of the year. (April 15 to Thanksgiving)

Only a 10 minute drive to Mabel Lake Golf Course and boating on Mabel Lake. This is also close access to Crown Land. Lot includes 2014 Freedom Travel Trailer with 1 bedroom, 1 bathroom and full living quarters. Built in storage, out door Kitchen, storage shed, waterfront, community garden and more. This is a great opportunity for a lifetime of summertime memories. Book your viewing today. Rules and Regs in Supplements. (id:6769)