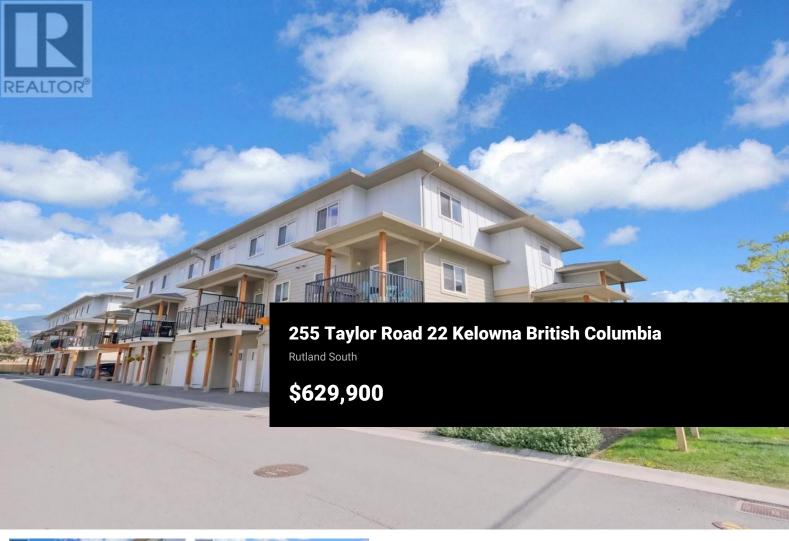

Discover the perfect blend of modern design and practical comfort in this bright and beautifully appointed 3-bedroom, 2.5-bathroom townhome built in 2019. Boasting an open-concept main floor with 9-foot ceilings and an abundance of natural light, this home features modern finishings throughout, including a stylish kitchen with soft-close cabinets, guartz countertops, a gas range, and a generous island with seating for three, ideal for entertaining. The oversized primary bedroom offers a peaceful retreat with a spacious walk-in closet and a stunning ensuite complete with tile floors and undermount sinks. Enjoy three separate outdoor areas, including a covered deck off the kitchen, another covered deck off the living room, and a lower-level patio perfect for relaxing. Additional upgrades include ceiling fans, a patio extension, and a garage outfitted with laminate flooring, perfect for a home gym. Centrally located near schools, shopping, and just minutes from the scenic hiking and biking trails of Mission Creek Park, this townhome offers the best of both convenience and the Okanagan lifestyle. (id:6769)