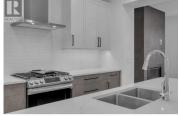

\*EDGE VIEW AT TALLUS RIDGE SHOWHOME OPEN SAT & SUN 12-3PM\* Discover the best-value new townhomes in West Kelowna! Home #22 at Edge View is a 3-storey walk-up with 1,991 sqft of living space and \$13,500 in upgrades! Inside, you'll find 3 bedrooms, 3 bathrooms, a flex space, outdoor patio, and a double-car side-by-side garage. Large windows and 9' ceilings on the main floor make it feel bright and open! The kitchen has under-cabinet lighting, stainless steel appliances, a full-height backsplash, plus a separate dining area and direct access to your private back patio. The living room has a beautiful tile fireplace that complements the rest of the home's interior. Upstairs, the primary bedroom has a walk-in closet and barn door leading to the ensuite with in-floor heating, a glass shower, double sinks, and a soaker tub. The top floor is complete with two additional bedrooms, a full bathroom, and a laundry area. Bathrooms throughout the home have been upgraded with engineered stone and quartz countertops. Advanced noise-canceling Logix ICF blocks built into the party wall make for quiet, peaceful living. 1-2-5-10 Year New Home Warranty, and meets step 3 of BC's Energy Step Code. Plus, it's PTT-exempt for added savings. Tallus Ridge is a step away from everything you need, whether it be an escape to nature or access to lifestyle-based amenities. With a small fishing lake, golf co...