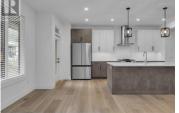

\*EDGE VIEW AT TALLUS RIDGE SHOWHOME OPEN SAT & SUN 12-3PM\* Discover the best-value new townhomes in West Kelowna! Home #22 at Edge View is a 3-storey walk-up with 1,991 sqft of living space and \$13,500 in upgrades! Inside, you'll find 3 bedrooms, 3 bathrooms, a flex space, outdoor patio, and a double-car side-by-side garage. Large windows and 9' ceilings on the main floor make it feel bright and open! The kitchen has under-cabinet lighting, stainless steel appliances, a full-height backsplash, plus a separate dining area and direct access to your private back patio. The living room has a beautiful tile fireplace that complements the rest of the home's interior. Upstairs, the primary bedroom has a walk-in closet and barn door leading to the ensuite with in-floor heating, a glass shower, double sinks, and a soaker tub. The top floor is complete with two additional bedrooms, a full bathroom, and a laundry area. Bathrooms throughout the home have been upgraded with engineered stone and quartz countertops. Advanced noise-canceling Logix ICF blocks built into the party wall make for quiet, peaceful living. 1-2-5-10 Year New Home Warranty, and meets step 3 of BC's Energy Step Code. Plus, it's PTT-exempt for added savings. Tallus Ridge is a step away from everything you need, whether it be an escape to nature or access to lifestyle-based amenities. With a small fishing lake, golf co...