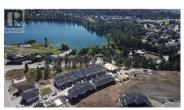

\*EDGE VIEW AT TALLUS RIDGE SHOWHOME OPEN SAT & SUN 12-3PM\* Discover the best-value new townhomes in West Kelowna! Home #22 at Edge View is a 3-storey walk-up with 1,991 sqft of living space and \$13,500 in upgrades! Inside, you'll find 3 bedrooms, 3 bathrooms, a flex space, outdoor patio, and a double-car side-by-side garage. Large windows and 9' ceilings on the main floor make it feel bright and open! The kitchen has under-cabinet lighting, stainless steel appliances, a full-height backsplash, plus a separate dining area and direct access to your private back patio. The living room has a beautiful tile fireplace that complements the rest of the home's interior. Upstairs, the primary bedroom has a walk-in closet and barn door leading to the ensuite with in-floor heating, a glass shower, double sinks, and a soaker tub. The top floor is complete with two additional bedrooms, a full bathroom, and a laundry area. Bathrooms throughout the home have been upgraded with engineered stone and quartz countertops. Advanced noise-canceling Logix ICF blocks built into the party wall make for quiet, peaceful living. 1-2-5-10 Year New Home Warranty, and meets step 3 of BC's Energy Step Code. Plus, it's PTT-exempt for added savings. Tallus Ridge is a step away from everything you need, whether it be an escape to nature or access to lifestyle-based amenities. With a small fishing lake, golf co...