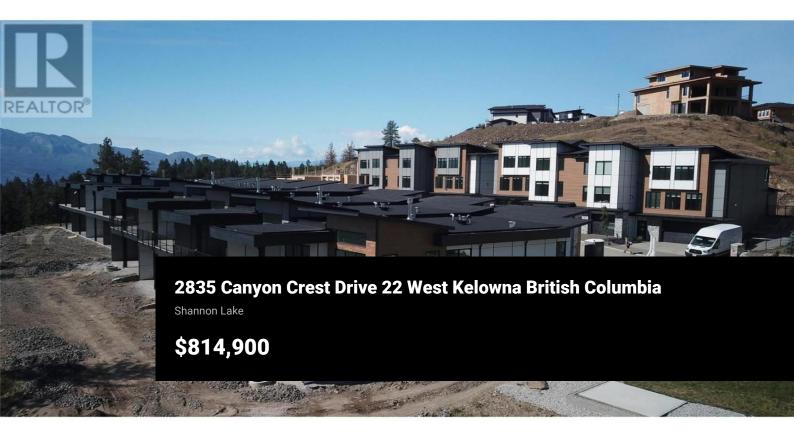

\*EDGE VIEW AT TALLUS RIDGE SHOWHOME OPEN SAT & SUN 12-3PM\* Discover the best-value new townhomes in West Kelowna! Home #22 at Edge View is a 3-storey walk-up with 1,991 sqft of living space and \$13,500 in upgrades! Inside, you'll find 3 bedrooms, 3 bathrooms, a flex space, outdoor patio, and a double-car side-by-side garage. Large windows and 9' ceilings on the main floor make it feel bright and open! The kitchen has under-cabinet lighting, stainless steel appliances, a full-height backsplash, plus a separate dining area and direct access to your private back patio. The living room has a beautiful tile fireplace that complements the rest of the home's interior. Upstairs, the primary bedroom has a walk-in closet and barn door leading to the ensuite with in-floor heating, a glass shower, double sinks, and a soaker tub. The top floor is complete with two additional bedrooms, a full bathroom, and a laundry area. Bathrooms throughout the home have been upgraded with engineered stone and quartz countertops. Advanced noise-canceling Logix ICF blocks built into the party wall make for quiet, peaceful living. 1-2-5-10 Year New Home Warranty, and meets step 3 of BC's Energy Step Code. Plus, it's PTT-exempt for added savings. Tallus Ridge is a step away from everything you need, whether it be an escape to nature or access to lifestyle-based amenities. With a small fishing lake, golf co...