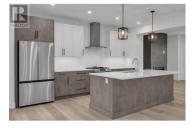

\*EDGE VIEW AT TALLUS RIDGE SHOWHOME OPEN SAT & SUN 12-3PM\* Discover the best-value new townhomes in West Kelowna! Home #22 at Edge View is a 3-storey walk-up with 1,991 sqft of living space and \$13,500 in upgrades! Inside, you'll find 3 bedrooms, 3 bathrooms, a flex space, outdoor patio, and a double-car side-by-side garage. Large windows and 9' ceilings on the main floor make it feel bright and open! The kitchen has under-cabinet lighting, stainless steel appliances, a full-height backsplash, plus a separate dining area and direct access to your private back patio. The living room has a beautiful tile fireplace that complements the rest of the home's interior. Upstairs, the primary bedroom has a walk-in closet and barn door leading to the ensuite with in-floor heating, a glass shower, double sinks, and a soaker tub. The top floor is complete with two additional bedrooms, a full bathroom, and a laundry area. Bathrooms throughout the home have been upgraded with engineered stone and quartz countertops. Advanced noise-canceling Logix ICF blocks built into the party wall make for quiet, peaceful living. 1-2-5-10 Year New Home Warranty, and meets step 3 of BC's Energy Step Code. Plus, it's PTT-exempt for added savings. Tallus Ridge is a step away from everything you need, whether it be an escape to nature or access to lifestyle-based amenities. With a small fishing lake, golf co...