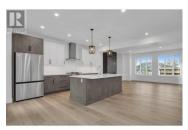

\*EDGE VIEW AT TALLUS RIDGE SHOWHOME OPEN SAT & SUN 12-3PM\* Discover the best-value new townhomes in West Kelowna! Home #22 at Edge View is a 3-storey walk-up with 1,991 sqft of living space and \$13,500 in upgrades! Inside, you'll find 3 bedrooms, 3 bathrooms, a flex space, outdoor patio, and a double-car side-by-side garage. Large windows and 9' ceilings on the main floor make it feel bright and open! The kitchen has under-cabinet lighting, stainless steel appliances, a full-height backsplash, plus a separate dining area and direct access to your private back patio. The living room has a beautiful tile fireplace that complements the rest of the home's interior. Upstairs, the primary bedroom has a walk-in closet and barn door leading to the ensuite with in-floor heating, a glass shower, double sinks, and a soaker tub. The top floor is complete with two additional bedrooms, a full bathroom, and a laundry area. Bathrooms throughout the home have been upgraded with engineered stone and quartz countertops. Advanced noise-canceling Logix ICF blocks built into the party wall make for quiet, peaceful living. 1-2-5-10 Year New Home Warranty, and meets step 3 of BC's Energy Step Code. Plus, it's PTT-exempt for added savings. Tallus Ridge is a step away from everything you need, whether it be an escape to nature or access to lifestyle-based amenities. With a small fishing lake, golf co...