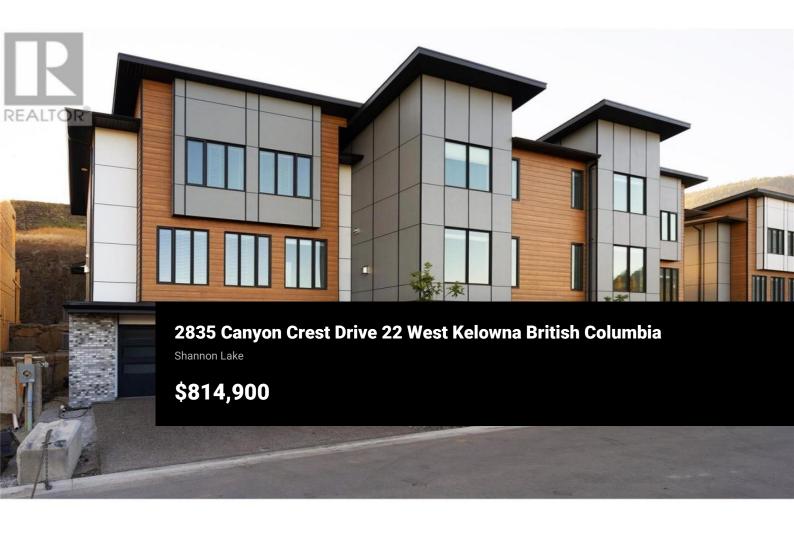

\*EDGE VIEW AT TALLUS RIDGE SHOWHOME OPEN SAT & SUN 12-3PM\* \*\*MOVE-IN READY\*\* Discover the best-value new townhomes in West Kelowna! This townhome boasts 1,991 sqft of living space and \$13,500 in upgrades! Inside, you'll find 3 bedrooms, 3 bathrooms, a flex space, outdoor patio, and a double-car side-by-side garage. Large windows and 9' ceilings on the main floor make it feel bright and open! The kitchen has under-cabinet lighting, stainless steel appliances, a full-height backsplash, plus a separate dining area and direct access to your private back patio. The living room has a beautiful tile fireplace that complements the rest of the home's interior. Upstairs, the primary bedroom has a walk-in closet and barn door leading to the ensuite with in-floor heating, a glass shower, double sinks, and a soaker tub. The top floor is complete with two additional bedrooms, a full bathroom, and a laundry area. Bathrooms throughout the home have been upgraded with engineered stone and quartz countertops. Advanced noise-canceling Logix ICF blocks built into the party wall make for quiet, peaceful living. 1-2-5-10 Year New Home Warranty, and meets step 3 of BC's Energy Step Code. Plus, it's PTT-exempt for added savings. Tallus Ridge is a step away from everything you need, whether it be an escape to nature or access to lifestyle-based amenities. With a small fishing lake, golf course, and ...