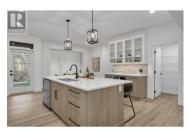

\*EDGE VIEW AT TALLUS RIDGE SHOWHOME OPEN SAT & SUN 12-3PM\* \*\*MOVE-IN READY\*\* Discover the best-value new townhomes in West Kelowna! This townhome boasts 1,991 sqft of living space and \$13,500 in upgrades! Inside, you'll find 3 bedrooms, 3 bathrooms, a flex space, outdoor patio, and a double-car side-by-side garage. Large windows and 9' ceilings on the main floor make it feel bright and open! The kitchen has under-cabinet lighting, stainless steel appliances, a full-height backsplash, plus a separate dining area and direct access to your private back patio. The living room has a beautiful tile fireplace that complements the rest of the home's interior. Upstairs, the primary bedroom has a walk-in closet and barn door leading to the ensuite with in-floor heating, a glass shower, double sinks, and a soaker tub. The top floor is complete with two additional bedrooms, a full bathroom, and a laundry area. Bathrooms throughout the home have been upgraded with engineered stone and quartz countertops. Advanced noise-canceling Logix ICF blocks built into the party wall make for quiet, peaceful living. 1-2-5-10 Year New Home Warranty, and meets step 3 of BC's Energy Step Code. Plus, it's PTT-exempt for added savings. Tallus Ridge is a step away from everything you need, whether it be an escape to nature or access to lifestyle-based amenities. With a small fishing lake, golf course, and ...