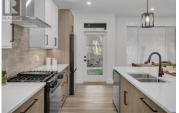

\*EDGE VIEW AT TALLUS RIDGE SHOWHOME OPEN SAT & SUN 12-3PM\* \*\*MOVE-IN READY\*\* Discover the best-value new townhomes in West Kelowna! This townhome boasts 1,991 sqft of living space and \$13,500 in upgrades! Inside, you'll find 3 bedrooms, 3 bathrooms, a flex space, outdoor patio, and a double-car side-by-side garage. Large windows and 9' ceilings on the main floor make it feel bright and open! The kitchen has under-cabinet lighting, stainless steel appliances, a full-height backsplash, plus a separate dining area and direct access to your private back patio. The living room has a beautiful tile fireplace that complements the rest of the home's interior. Upstairs, the primary bedroom has a walk-in closet and barn door leading to the ensuite with in-floor heating, a glass shower, double sinks, and a soaker tub. The top floor is complete with two additional bedrooms, a full bathroom, and a laundry area. Bathrooms throughout the home have been upgraded with engineered stone and quartz countertops. Advanced noise-canceling Logix ICF blocks built into the party wall make for quiet, peaceful living. 1-2-5-10 Year New Home Warranty, and meets step 3 of BC's Energy Step Code. Plus, it's PTT-exempt for added savings. Tallus Ridge is a step away from everything you need, whether it be an escape to nature or access to lifestyle-based amenities. With a small fishing lake, golf course, and ...