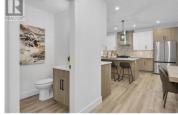

\*EDGE VIEW AT TALLUS RIDGE SHOWHOME OPEN SAT & SUN 12-3PM\* \*\*MOVE-IN READY\*\* Discover the best-value new townhomes in West Kelowna! This townhome boasts 1,991 sqft of living space and \$13,500 in upgrades! Inside, you'll find 3 bedrooms, 3 bathrooms, a flex space, outdoor patio, and a double-car side-by-side garage. Large windows and 9' ceilings on the main floor make it feel bright and open! The kitchen has under-cabinet lighting, stainless steel appliances, a full-height backsplash, plus a separate dining area and direct access to your private back patio. The living room has a beautiful tile fireplace that complements the rest of the home's interior. Upstairs, the primary bedroom has a walk-in closet and barn door leading to the ensuite with in-floor heating, a glass shower, double sinks, and a soaker tub. The top floor is complete with two additional bedrooms, a full bathroom, and a laundry area. Bathrooms throughout the home have been upgraded with engineered stone and quartz countertops. Advanced noise-canceling Logix ICF blocks built into the party wall make for quiet, peaceful living. 1-2-5-10 Year New Home Warranty, and meets step 3 of BC's Energy Step Code. Plus, it's PTT-exempt for added savings. Tallus Ridge is a step away from everything you need, whether it be an escape to nature or access to lifestyle-based amenities. With a small fishing lake, golf course, and ...