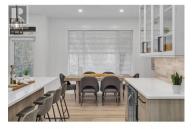

\*EDGE VIEW AT TALLUS RIDGE SHOWHOME OPEN SAT & SUN 12-3PM\* \*\*MOVE-IN READY\*\* Discover the best-value new townhomes in West Kelowna! This townhome boasts 1,991 sqft of living space and \$13,500 in upgrades! Inside, you'll find 3 bedrooms, 3 bathrooms, a flex space, outdoor patio, and a double-car side-by-side garage. Large windows and 9' ceilings on the main floor make it feel bright and open! The kitchen has under-cabinet lighting, stainless steel appliances, a full-height backsplash, plus a separate dining area and direct access to your private back patio. The living room has a beautiful tile fireplace that complements the rest of the home's interior. Upstairs, the primary bedroom has a walk-in closet and barn door leading to the ensuite with in-floor heating, a glass shower, double sinks, and a soaker tub. The top floor is complete with two additional bedrooms, a full bathroom, and a laundry area. Bathrooms throughout the home have been upgraded with engineered stone and quartz countertops. Advanced noise-canceling Logix ICF blocks built into the party wall make for quiet, peaceful living. 1-2-5-10 Year New Home Warranty, and meets step 3 of BC's Energy Step Code. Plus, it's PTT-exempt for added savings. Tallus Ridge is a step away from everything you need, whether it be an escape to nature or access to lifestyle-based amenities. With a small fishing lake, golf course, and ...