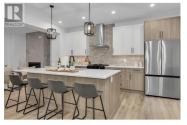

\*EDGE VIEW AT TALLUS RIDGE SHOWHOME OPEN SAT & SUN 12-3PM\* \*\*MOVE-IN READY\*\* Discover the best-value new townhomes in West Kelowna! This townhome boasts 1,991 sqft of living space and \$13,500 in upgrades! Inside, you'll find 3 bedrooms, 3 bathrooms, a flex space, outdoor patio, and a double-car side-by-side garage. Large windows and 9' ceilings on the main floor make it feel bright and open! The kitchen has under-cabinet lighting, stainless steel appliances, a full-height backsplash, plus a separate dining area and direct access to your private back patio. The living room has a beautiful tile fireplace that complements the rest of the home's interior. Upstairs, the primary bedroom has a walk-in closet and barn door leading to the ensuite with in-floor heating, a glass shower, double sinks, and a soaker tub. The top floor is complete with two additional bedrooms, a full bathroom, and a laundry area. Bathrooms throughout the home have been upgraded with engineered stone and quartz countertops. Advanced noise-canceling Logix ICF blocks built into the party wall make for quiet, peaceful living. 1-2-5-10 Year New Home Warranty, and meets step 3 of BC's Energy Step Code. Plus, it's PTT-exempt for added savings. Tallus Ridge is a step away from everything you need, whether it be an escape to nature or access to lifestyle-based amenities. With a small fishing lake, golf course, and ...