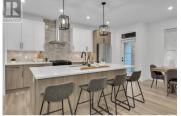

\*EDGE VIEW AT TALLUS RIDGE SHOWHOME OPEN SAT & SUN 12-3PM\* \*\*MOVE-IN READY\*\* Discover the best-value new townhomes in West Kelowna! This townhome boasts 1,991 sqft of living space and \$13,500 in upgrades! Inside, you'll find 3 bedrooms, 3 bathrooms, a flex space, outdoor patio, and a double-car side-by-side garage. Large windows and 9' ceilings on the main floor make it feel bright and open! The kitchen has under-cabinet lighting, stainless steel appliances, a full-height backsplash, plus a separate dining area and direct access to your private back patio. The living room has a beautiful tile fireplace that complements the rest of the home's interior. Upstairs, the primary bedroom has a walk-in closet and barn door leading to the ensuite with in-floor heating, a glass shower, double sinks, and a soaker tub. The top floor is complete with two additional bedrooms, a full bathroom, and a laundry area. Bathrooms throughout the home have been upgraded with engineered stone and quartz countertops. Advanced noise-canceling Logix ICF blocks built into the party wall make for quiet, peaceful living. 1-2-5-10 Year New Home Warranty, and meets step 3 of BC's Energy Step Code. Plus, it's PTT-exempt for added savings. Tallus Ridge is a step away from everything you need, whether it be an escape to nature or access to lifestyle-based amenities. With a small fishing lake, golf course, and ...