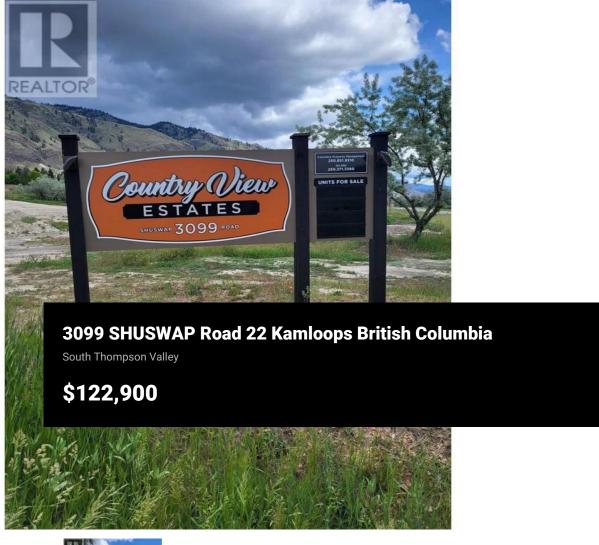

Please see the Developers Disclosure statement attached - 45 bare land strata lots of various sizes starting at 4000 square feet and up. These lots are part of a MHP that has 60 units in totals. The Developer intends to firstly offer strata lots for sale to those tenants of the Development currently renting or leasing such strata lots and subsequently offer such strata lots for sale to the general public as an investment. The present owners collect a monthly pad rent from each unit located on the lot and that fee is increasing every year. Presently the monthly income ranges from \$420 to \$480 . Any strata lot purchased by the general public will be subject to existing tenancies operated in accordance with the provisions of the Manufactured Home Park Tenancy Act. (id:6769)