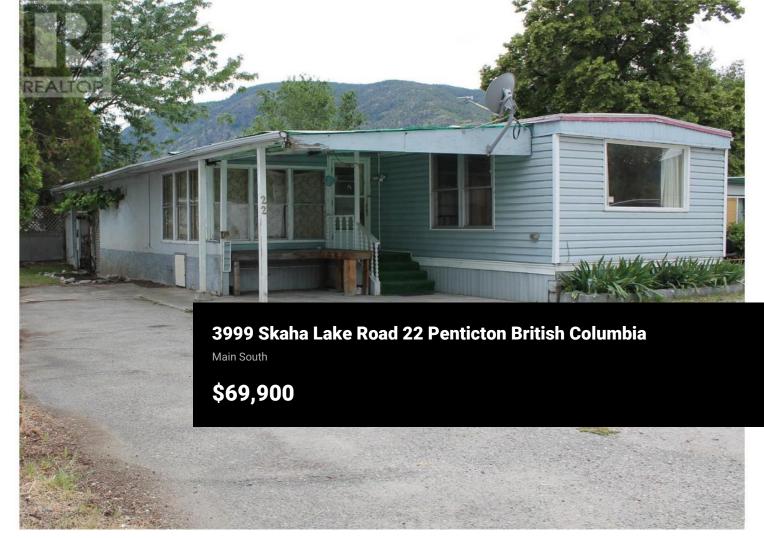

This single wide mobile home in Sun Leisure MHP awaits your exterior/interior TLC. The home features 2 bedrooms, 1 bath, family room, storage room with separate entrance to the back yard. Covered deck to enjoy the back yard or small garden. Newer hot water tank and washing machine. Furnace recently serviced. This Mobile Home Park does not have any age restriction and allows pets and long-term rentals with park approval. Pad rent is \$810.33 /month. Just minutes away from the beautiful beaches of Skaha Lake, park, tennis courts and Penticton's famous river channel float. Measurements are considered approximate. Buyer to confirm room measurements if deemed important. Call your preferred agent to arrange a viewing. (id:6769)