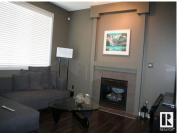

Village at Terwillegar Towne. This stacked townhouse provides over 1300 sq ft of enjoyable living space. Spacious main floor with 9 foot ceilings laminate flooring corner gas fire place, open eat in kitchen with center island and breakfast bar and corner pantry. Sliding patio door out to an east facing oversized balcony. Two bedrooms and four-piece bathroom are also located on this level. In the lower level there is a large recreation room with large bright windows, a second bathroom with three piece steam shower and laundry area. Access to the single oversized attached garage are also on this level. (id:6769)