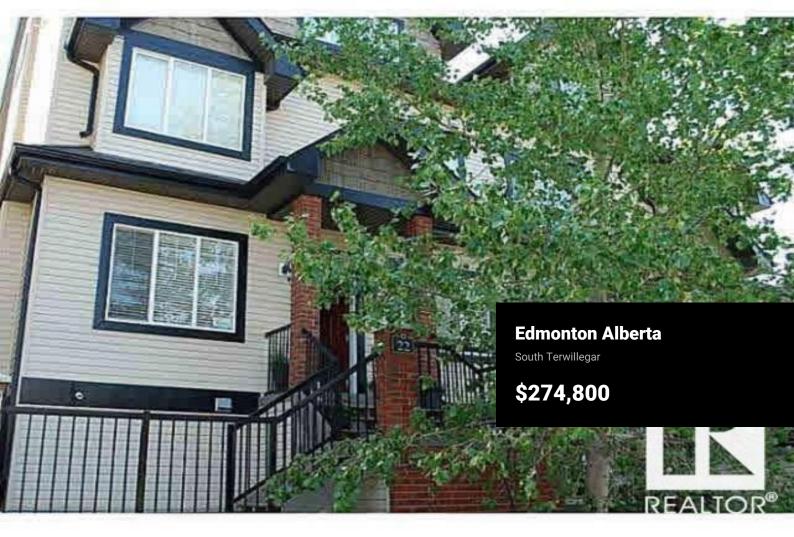

Village at Terwillegar Towne. This stacked townhouse provides over 1300 sq ft of enjoyable living space. Spacious main floor with 9 foot ceilings laminate flooring corner gas fire place, open eat in kitchen with center island and breakfast bar and corner pantry. Sliding patio door out to an east facing oversized balcony. Two bedrooms and four-piece bathroom are also located on this level. In the lower level there is a large recreation room with large bright windows, a second bathroom with three piece steam shower and laundry area. Access to the single oversized attached garage are also on this level. (id:6769)