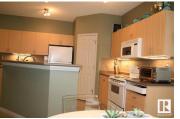

Village at Terwillegar Towne. This stacked townhouse provides over 1300 sq ft of enjoyable living space. Spacious main floor with 9 foot ceilings laminate flooring corner gas fire place, open eat in kitchen with center island and breakfast bar and corner pantry. Sliding patio door out to an east facing oversized balcony. Two bedrooms and four-piece bathroom are also located on this level. In the lower level there is a large recreation room with large bright windows, a second bathroom with three piece steam shower and laundry area. Access to the single oversized attached garage are also on this level. (id:6769)