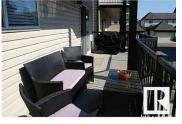

Village at Terwillegar Towne. This stacked townhouse provides over 1300 sq ft of enjoyable living space. Spacious main floor with 9 foot ceilings laminate flooring corner gas fire place, open eat in kitchen with center island and breakfast bar and corner pantry. Sliding patio door out to an east facing oversized balcony. Two bedrooms and four-piece bathroom are also located on this level. In the lower level there is a large recreation room with large bright windows, a second bathroom with three piece steam shower and laundry area. Access to the single oversized attached garage are also on this level. (id:6769)