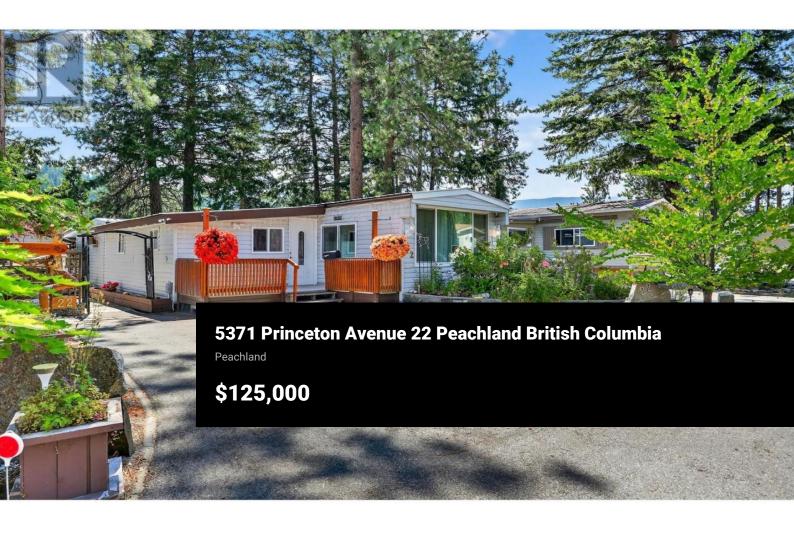

Welcome to Peaceful Living at Pine Hills Mobile Home Park! This charming and meticulously maintained manufactured home is priced to sell and offers exceptional value in one of Peachland's most peaceful 55+ communities. Featuring two generous bedrooms plus a den, this home provides flexible options for a home office, guest space, or gym. You'll also love the additional flex space, perfect for a hobby room, wine cellar, or creative retreat. Step inside to discover pride of ownership throughout, from the brand-new tin roof to the updated windows (replaced in 2019). The bright, open-concept kitchen is both functional and inviting, with pull-out shelving, soft-close drawers, a convenient pantry, and a brand-new faucet. The spacious living room features a cozy electric fireplace, creating a warm, welcoming place to unwind. Enjoy the outdoors from your serene patio retreat, perfect for morning coffees, evening drinks, or entertaining friends. The beautifully landscaped yard is adorned with mature trees, vibrant flowers, and handcrafted woodwork. Storage is no issue here, with three large sheds for your workshop or gear, two driveway parking spots, plus RV parking. All appliances are included, and furniture is negotiable, making this a truly move-in-ready home. This is the perfect spot for active retirees who love the outdoors, just minutes from Hardy Falls, Deep Creek, Spring Lake,...