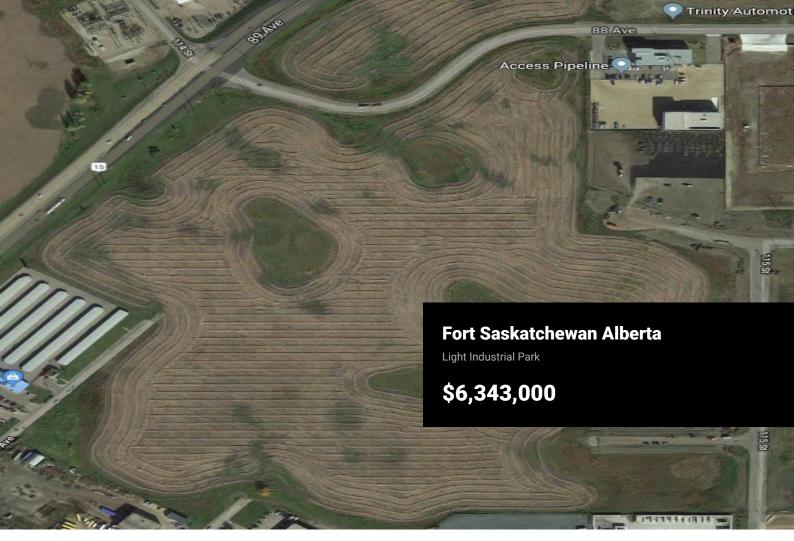

RE/MAX Kelowna 100-1553 Harvey Avenue Kelowna, BC, Canada RARE Opportunity in the Industrial Heartland of Fort Saskatchewan. 63.4 Acres of development land with GREAT highway frontage. Easy access to the Industrial Heartland and high traffic counts make this a prime location for light industrial development. Neighboring landowners include Access Pipeline, Yanda Canada, TAG Developments Real Storage. This unserviced land is being sold for \$100,000/acre where comparable serviced land in the area has sold for \$650,000/acres. This is an incredible opportunity! (id:6769)