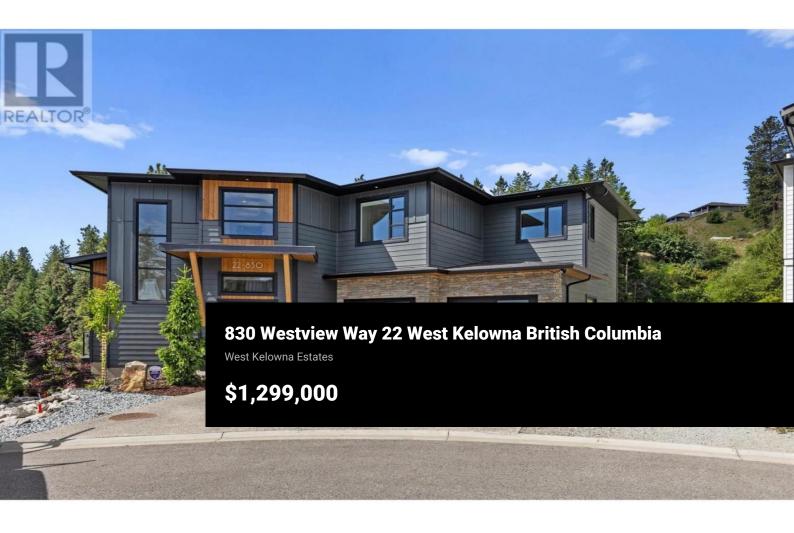

Discover this 2022-built, 3 level, 4-bedroom, 5-bathroom home in the desirable Keefe Creek community of West Kelowna Estates. Perfectly positioned on a quiet cul-de-sac and backing onto parkland, this nearly 3,000 sq. ft. home offers rare privacy, tranquil views, and immediate access to a trail which is ideal for dog walking and nature lovers. The main level welcomes you with a sleek, open-concept design highlighted by oversized windows, wide-plank hardwood flooring, and a striking gas fireplace. The designer kitchen features quartz counters, a gas range, tiled backsplash, and a spacious island with a waterfall edge. Step outside to a balcony overlooking the well maintained yard and natural green space beyond. Upstairs, unwind in the luxurious primary suite with a walk-in closet and spa-inspired ensuite bathroom complete with two sinks, a tiled shower, and a soaker tub. Two additional bedrooms and a full bathroom round out the upper level. Downstairs offers a large recreation/media room, powder room, and a fully self-contained 1-bedroom suite with its own entrance--ideal for extended family or rental income. Located just minutes to downtown Kelowna or into West Kelowna schools, grocery stores, amenities and hiking, this is stylish living with space, serenity, and income potential. (id:6769)