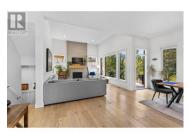

Discover this 2022-built, 3 level, 4-bedroom, 5-bathroom home in the desirable Keefe Creek community of West Kelowna Estates. Perfectly positioned on a quiet cul-de-sac and backing onto parkland, this nearly 3,000 sq. ft. home offers rare privacy, tranquil views, and immediate access to a trail which is ideal for dog walking and nature lovers. The main level welcomes you with a sleek, open-concept design highlighted by oversized windows, wide-plank hardwood flooring, and a striking gas fireplace. The designer kitchen features quartz counters, a gas range, tiled backsplash, and a spacious island with a waterfall edge. Step outside to a balcony overlooking the well maintained yard and natural green space beyond. Upstairs, unwind in the luxurious primary suite with a walk-in closet and spa-inspired ensuite bathroom complete with two sinks, a tiled shower, and a soaker tub. Two additional bedrooms and a full bathroom round out the upper level. Downstairs offers a large recreation/media room, powder room, and a fully self-contained 1-bedroom suite with its own entrance--ideal for extended family or rental income. Located just minutes to downtown Kelowna or into West Kelowna schools, grocery stores, amenities and hiking, this is stylish living with space, serenity, and income potential. (id:6769)