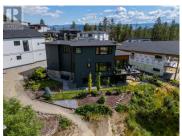

Discover this 2022-built, 3 level, 4-bedroom, 5-bathroom home in the desirable Keefe Creek community of West Kelowna Estates. Perfectly positioned on a quiet cul-de-sac and backing onto parkland, this nearly 3,000 sq. ft. home offers rare privacy, tranquil views, and immediate access to a trail which is ideal for dog walking and nature lovers. The main level welcomes you with a sleek, open-concept design highlighted by oversized windows, wide-plank hardwood flooring, and a striking gas fireplace. The designer kitchen features quartz counters, a gas range, tiled backsplash, and a spacious island with a waterfall edge. Step outside to a balcony overlooking the well maintained yard and natural green space beyond. Upstairs, unwind in the luxurious primary suite with a walk-in closet and spa-inspired ensuite bathroom complete with two sinks, a tiled shower, and a soaker tub. Two additional bedrooms and a full bathroom round out the upper level. Downstairs offers a large recreation/media room, powder room, and a fully self-contained 1-bedroom suite with its own entrance--ideal for extended family or rental income. Located just minutes to downtown Kelowna or into West Kelowna schools, grocery stores, amenities and hiking, this is stylish living with space, serenity, and income potential. (id:6769)