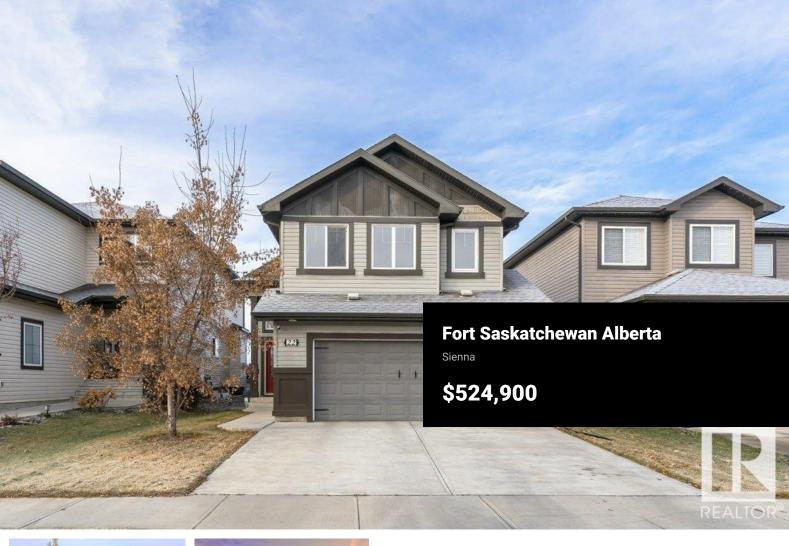

AMZAING LOCATION backing onto greenspace of a park with your south facing back yard! This beautiful 4 bedroom fully finished bilevel has style and comfort throughout. The 2 bedrooms up include the primary suite where the soaring ceilings show off the spacious bedroom. You'll also enjoy a gorgeous ensuite complete with dual sinks in granite countertops and custom cabinetry plus walk in shower and a bright walk in closet too. The main floor has a functional kitchen with breakfast bar, lots of cupboard space, a coffee bar, corner pantry and all granite countertops throughout. The living room has soaring ceilings a gas fireplace, and south facing views out two windows. The dining room is spacious and also has views plus access to your sun soaked south facing 2 tiered deck, low maintenance landscaping and private gate to the park. The basement is fully finished with 2 bedrooms, family room, lots of storage & roughed in for a third bathroom. Main floor laundry, heated double garage and more! (id:6769)