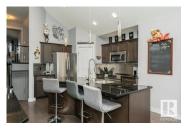

AMZAING LOCATION backing onto greenspace of a park with your south facing back yard! This beautiful 4 bedroom fully finished bilevel has style and comfort throughout. The 2 bedrooms up include the primary suite where the soaring ceilings show off the spacious bedroom. You'll also enjoy a gorgeous ensuite complete with dual sinks in granite countertops and custom cabinetry plus walk in shower and a bright walk in closet too. The main floor has a functional kitchen with breakfast bar, lots of cupboard space, a coffee bar, corner pantry and all granite countertops throughout. The living room has soaring ceilings a gas fireplace, and south facing views out two windows. The dining room is spacious and also has views plus access to your sun soaked south facing 2 tiered deck, low maintenance landscaping and private gate to the park. The basement is fully finished with 2 bedrooms, family room, lots of storage & roughed in for a third bathroom. Main floor laundry, heated double garage and more! (id:6769)