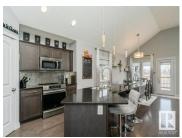

AMZAING LOCATION backing onto greenspace of a park with your south facing back yard! This beautiful 4 bedroom fully finished bilevel has style and comfort throughout. The 2 bedrooms up include the primary suite where the soaring ceilings show off the spacious bedroom. You'll also enjoy a gorgeous ensuite complete with dual sinks in granite countertops and custom cabinetry plus walk in shower and a bright walk in closet too. The main floor has a functional kitchen with breakfast bar, lots of cupboard space, a coffee bar, corner pantry and all granite countertops throughout. The living room has soaring ceilings a gas fireplace, and south facing views out two windows. The dining room is spacious and also has views plus access to your sun soaked south facing 2 tiered deck, low maintenance landscaping and private gate to the park. The basement is fully finished with 2 bedrooms, family room, lots of storage & roughed in for a third bathroom. Main floor laundry, heated double garage and more! (id:6769)