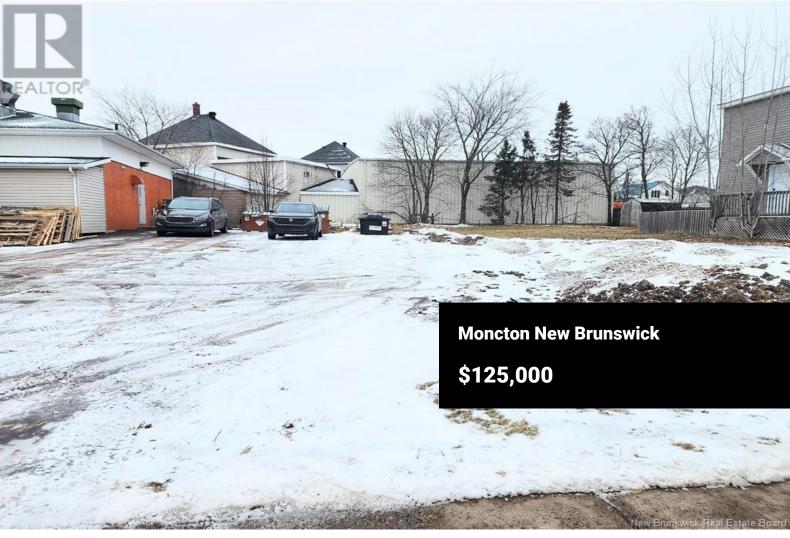

Prime Suburban Commercial Lot in Greater Moncton. Seize the rare opportunity to acquire a suburban commercial-zoned property in the Greater Moncton area, ideally situated near Mountain Road. This lot boasts proximity to bus services, banks, shopping, and key amenities, making it a strategic location for various development projects. With zoning that permits development of up to four levels, this property offers exceptional flexibility and potential for investors. Given the ongoing housing shortage, it presents a perfect opportunity to address the growing demand for residential housing. For expanded possibilities, this lot can also be purchased with MLS #NB111157, providing even greater opportunities for development and growth. Vacant land within the city is becoming increasingly scarcedont let this prime investment slip away! Please contact SNB at 506-856-4375 for further details about your future project. Contact your realtor today to learn more! Call your realtor today for more details and take the first step toward this exciting investment. (id:6769)