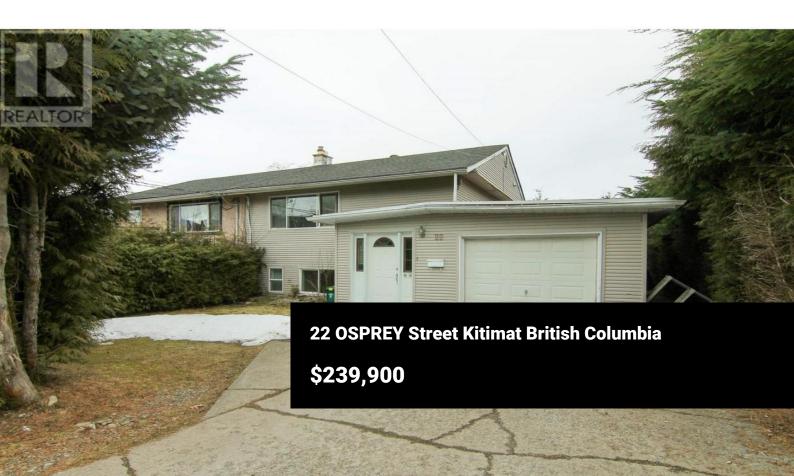

This half duplex is centrally located and has a ton of great features. A large foyer when you enter the house has access to the massive 35' x 12' attached garage for all your toys and vehicles. Upstairs is a large bright living room, one bedroom and a galley kitchen with a door to the fenced back yard. Downstairs are two more bedrooms along with an office/storage room, a full second bath and laundry room! This house has everything you're looking for with a great price. (id:6769)