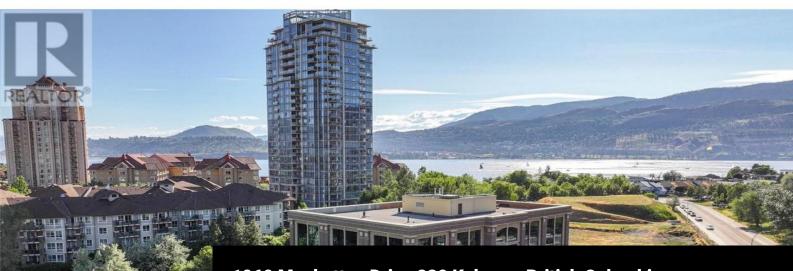

**1060 Manhattan Drive 220 Kelowna British Columbia** Kelowna North

\$24

This 2nd-floor office space in the North End of Downtown Kelowna is now available for sublease, offering approximately 2,148 rentable square feet of high-quality workspace. Situated in the Manhattan building, which offers exceptional common area amenities, including a rooftop patio, showers, locker facilities, & board room. The sublease term is available until December 31, 2029, with the possibility of negotiating flexible lease options, whether for a shorter-term commitment or a full-term arrangement. The unit also features up to 4 reserved underground parking stalls, which are heated, secure, & available at current market rates. This space presents a unique opportunity for businesses looking for a professional setting in a prime location that's close to downtown Kelowna's many conveniences. (id:6769)