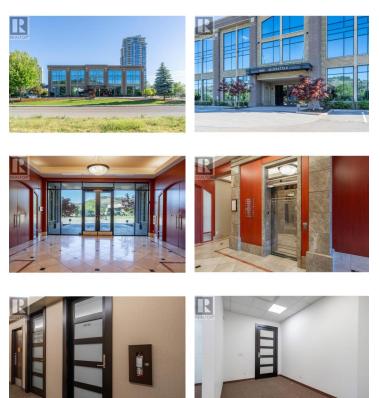

**1060 Manhattan Drive 220 Kelowna British Columbia** Kelowna North

\$24

This 2nd-floor office space in the North End of Downtown Kelowna is now available for sublease, offering approximately 2,148 rentable square feet of high-quality workspace. Situated in the Manhattan building, which offers exceptional common area amenities, including a rooftop patio, showers, locker facilities, & board room. The sublease term is available until December 31, 2029, with the possibility of negotiating flexible lease options, whether for a shorter-term commitment or a full-term arrangement. The unit also features up to 4 reserved underground parking stalls, which are heated, secure, & available at current market rates. This space presents a unique opportunity for businesses looking for a professional setting in a prime location that's close to downtown Kelowna's many conveniences. (id:6769)