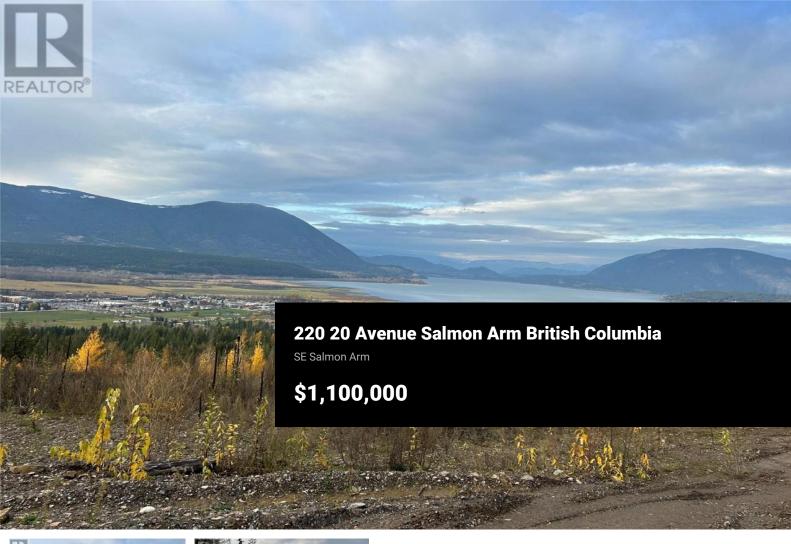

Amazing views from this 123 acre parcel of land in city limits! Zoned A-2, Potential to develop with OCP to allow a low density residential subdivision. Lower part of property has been cleared, upper part is in the forest reserve backing onto forested crown land. Property is located within relatively close proximity to newly developed and developing residential neighborhoods, as well as small to medium sized hobby farms. All offers must be subject to court approval. (id:6769)