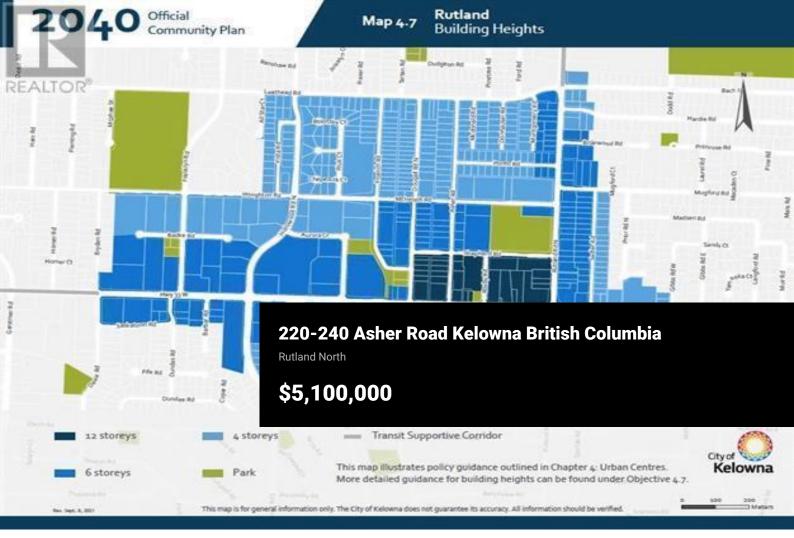

××

××

RE/MAX Kelowna 100-1553 Harvey Avenue Kelowna, BC, Canada DEVELOPERS OPPORTINITY FOR DEVELOPERS/BUILDERS to purchase 6plex units including and assembly, a total of 0.49 acres a multifamily development site. This corner lot located in Rutland Central, under Urban Centre (UC4) Zoning which allows 6+ stories multi-family and align with 2.5 FAR allows approximately 80+ units with an option for commercial units on main floor. Walking distance to many amenities including Hwy 33 plaza shopping mall, groceries, banks, schools, YMC, Ice rink, steps to transit, groceries, banks, restaurants, and 10 minutes drive or a bus ride to UBCO, Kelowna airport, close to many golf courses and wineries. AND ASSEMBALY INCLUDED 6 TOWNHOMES 220 ASHER RD (PID 026-208-911), 224 ASHER RD(PID 026-208-903), 228 ASHER RD(026-208-890), 232 ASHER RD(026-208-881), 236 ASHER RD (PID 026-208-873),240 ASHER RD(PID 026-208-865) (id:6769)