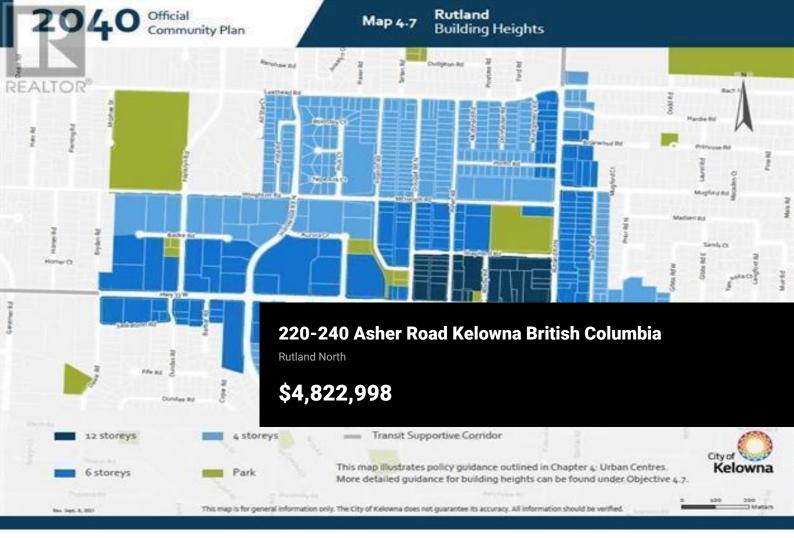

RE/MAX Kelowna 100-1553 Harvey Avenue Kelowna, BC, Canada Discover an exceptional opportunity in the heart of Rutland North, one of Kelowna's fastest-growing and centrally located neighborhoods. This six-unit townhome complex (220, 224, 228, 232, 236, and 240 Asher Rd) is now available for sale, offering a rare chance for investors or developers to secure prime real estate in a thriving community. Each unit features 2 bedrooms and 1 bathroom, designed for comfortable and convenient living. The complex is ideally located within walking distance of schools, shopping, grocery stores, medical services, and the transit exchange. Residents will appreciate nearby amenities, including parks, the YMCA, a hockey rink, and a wide variety of restaurants. Adding to its appeal, the property is just minutes from Kelowna International Airport, UBC Okanagan, and Okanagan College, making it an attractive option for renters and buyers alike. Whether you're looking to expand your investment portfolio with income-generating holdings or exploring future redevelopment potential, this offering is not to be missed. Take advantage of this unique opportunity in a vibrant and growing community! Contact us today for more information. (id:6769)