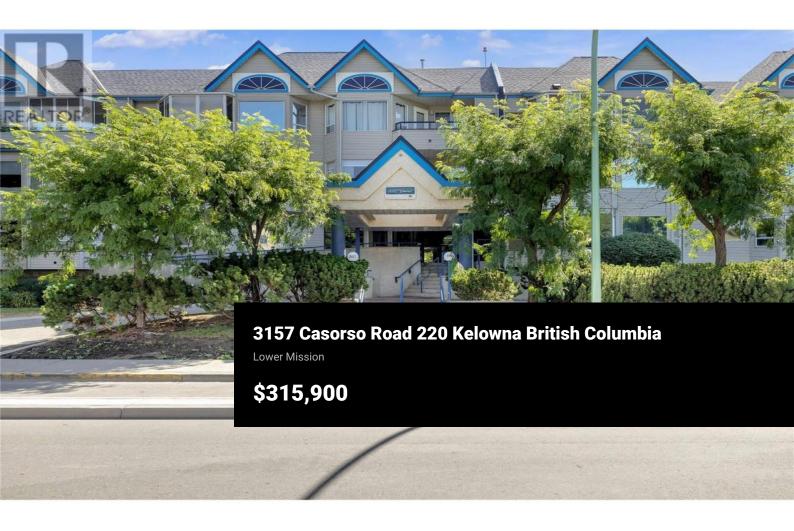

Welcome to Hawthorn Park, the perfect adult community where comfort meets convenience! Located in the vibrant South Mission shopping corridor, this west-facing 1-bedroom, 1-bath condo is designed for a fulfilling lifestyle, especially for those 55 and older (with the flexibility for a younger partner!). Just steps away from the beach and surrounded by essential amenities, this bright and inviting home features a thoughtful layout with a spacious living area, a modern kitchen that seamlessly connects to the dining space, and large windows that flood the rooms with natural light. Step outside onto your covered west-facing deck and enjoy the serene views of the beautifully maintained landscape. With a new furnace for warmth, new efficient air conditioning, and freshly painted, this condo offers both comfort and elegance. Plus, enjoy peace of mind with energy-efficient windows overlooking the scenic Fascieux Creek greenway. You'll have convenient access to a secured underground parking spot and a storage locker right beside the parking. Pet lovers will be delighted to know that you can bring along one furry friend-either a dog or a cat! Join a welcoming community where making new friends is easy and every day feels like a retreat. Don't miss this must-see opportunity to embrace a slower, more fulfilling lifestyle in a fantastic location! (id:6769)