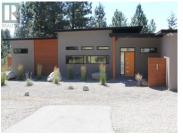

Are you searching for a less complicated lifestyle, and 1,391 sq. feet of MODERN indoor space? This is just what you need. Well designed mid-century styled rancher offering contemporary living in a natural environment. Immaculately maintained, with south-west perspective. Unique features include European influenced bathrooms, large picture view windows, matte finish, concrete floor, large custom kitchen with handmade tile back splash, and pellet stove. The open concept living area with a 10 foot high ceiling separates each bedroom/bathroom for those wanting the luxury of personal spaces. The outside affords extensive outdoor living areas that are also easily maintained. The over sized garage has stair access to a usable crawl space. The property interfaces with conservation areas providing unlimited adventure for wildlife viewing, hiking and discovering the over 60 species of wildflowers. Come have a look, book your viewing today. (id:6769)