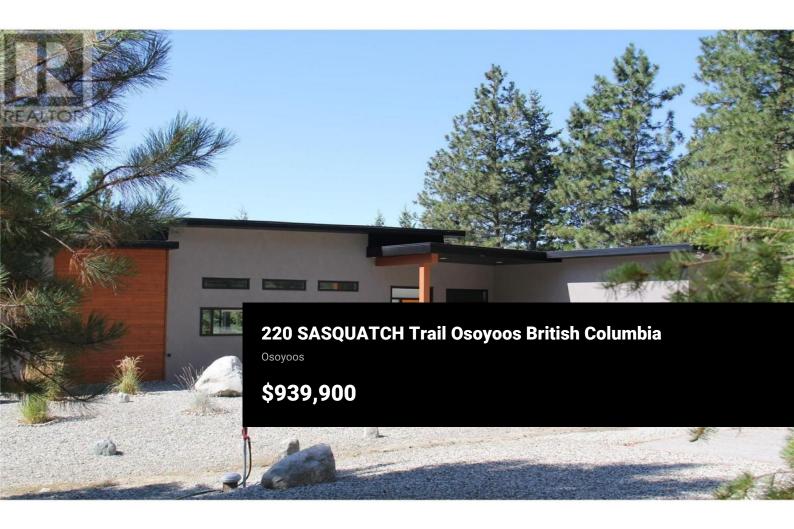

Are you searching for a less complicated lifestyle, and 1,391 sq. feet of MODERN indoor space? This is just what you need. Well designed mid-century styled rancher offering contemporary living in a natural environment. Immaculately maintained, with south-west perspective. Unique features include European influenced bathrooms, large picture view windows, matte finish, concrete floor, large custom kitchen with handmade tile back splash, and pellet stove. The open concept living area with a 10 foot high ceiling separates each bedroom/bathroom for those wanting the luxury of personal spaces. The outside affords extensive outdoor living areas that are also easily maintained. The over sized garage has stair access to a usable crawl space. The property interfaces with conservation areas providing unlimited adventure for wildlife viewing, hiking and discovering the over 60 species of wildflowers. Come have a look, book your viewing today. (id:6769)