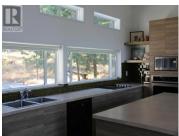

Are you searching for a less complicated lifestyle, and 1,391 sq. feet of MODERN indoor space? This is just what you need. Well designed mid-century styled rancher offering contemporary living in a natural environment. Immaculately maintained, with south-west perspective. Unique features include European influenced bathrooms, large picture view windows, matte finish, concrete floor, large custom kitchen with handmade tile back splash, and pellet stove. The open concept living area with a 10 foot high ceiling separates each bedroom/bathroom for those wanting the luxury of personal spaces. The outside affords extensive outdoor living areas that are also easily maintained. The over sized garage has stair access to a usable crawl space. The property interfaces with conservation areas providing unlimited adventure for wildlife viewing, hiking and discovering the over 60 species of wildflowers. Come have a look, book your viewing today. (id:6769)