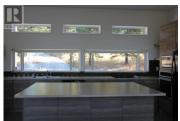

Are you searching for a less complicated lifestyle, and 1,391 sq. feet of MODERN indoor space? This is just what you need. Well designed mid-century styled rancher offering contemporary living in a natural environment. Immaculately maintained, with south-west perspective. Unique features include European influenced bathrooms, large picture view windows, matte finish, concrete floor, large custom kitchen with handmade tile back splash, and pellet stove. The open concept living area with a 10 foot high ceiling separates each bedroom/bathroom for those wanting the luxury of personal spaces. The outside affords extensive outdoor living areas that are also easily maintained. The over sized garage has stair access to a usable crawl space. The property interfaces with conservation areas providing unlimited adventure for wildlife viewing, hiking and discovering the over 60 species of wildflowers. Come have a look, book your viewing today. (id:6769)