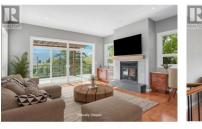

## \$1,599,000

Discover refined West Bench living on 1.85 acres of beautifully landscaped, fully fenced property just minutes from downtown Penticton. Originally built in 1955, this home underwent a stunning and complete rebuild and contemporary expansion in 2010, blending mid-century charm with modern sophistication. This thoughtfully designed home features 4 spacious bedrooms, 2 stylish bathrooms, a dedicated wine storage room, and a two-car garage with integrated workshop space. The bright open-concept layout, highend finishes, and seamless indoor-outdoor flow create an ideal environment for both entertaining and everyday living. Step out onto the expansive deck-with new decking in 2024--to take in panoramic views over the city, unwind in the hot tub, or host memorable gatherings under the open sky. Recent updates include a new hot water tank and fresh exterior paint in 2024, ensuring comfort and peace of mind. A secure driveway gate, mature trees, and manicured lawns and gardens complete this private retreat. Enjoy the best of Okanagan living with nearby golf, trails, and wineries. All measurements from floor plans. Contact your favourite agent to schedule a private viewing. (id:6769)