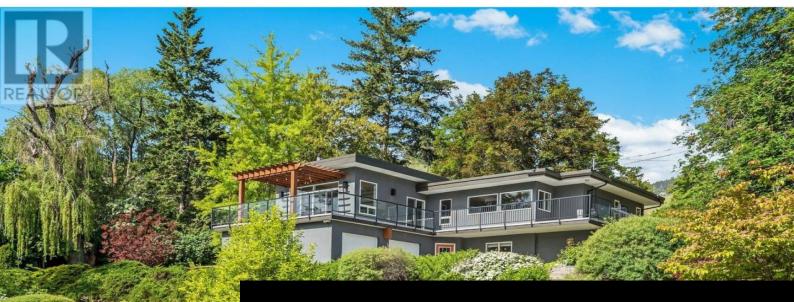

## \$1,599,000

Discover refined West Bench living on 1.85 acres of beautifully landscaped, fully fenced property just minutes from downtown Penticton. Originally built in 1955, this home underwent a stunning and complete rebuild and contemporary expansion in 2010, blending mid-century charm with modern sophistication. This thoughtfully designed home features 4 spacious bedrooms, 2 stylish bathrooms, a dedicated wine storage room, and a two-car garage with integrated workshop space. The bright open-concept layout, highend finishes, and seamless indoor-outdoor flow create an ideal environment for both entertaining and everyday living. Step out onto the expansive deck-with new decking in 2024--to take in panoramic views over the city, unwind in the hot tub, or host memorable gatherings under the open sky. Recent updates include a new hot water tank and fresh exterior paint in 2024, ensuring comfort and peace of mind. A secure driveway gate, mature trees, and manicured lawns and gardens complete this private retreat. Enjoy the best of Okanagan living with nearby golf, trails, and wineries. All measurements from floor plans. Contact your favourite agent to schedule a private viewing. (id:6769)