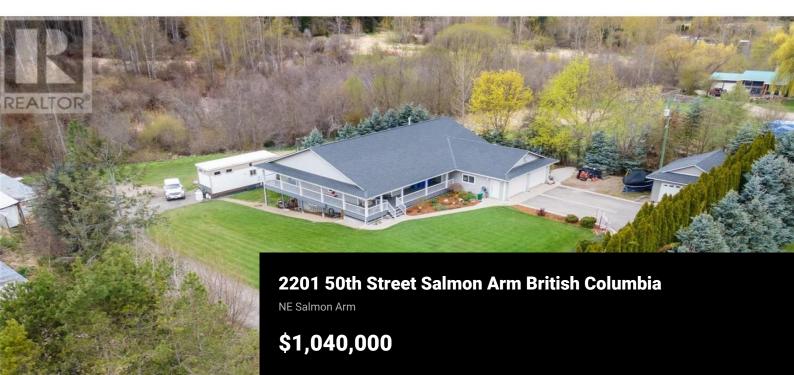

Experience the perfect blend of rural tranquility & city convenience with this remarkable 3.71-acre estate located on the northeast perimeter of Salmon Arm. Behind a fully high-fenced boundary with an electronic gate, this expansive property offers privacy, freedom, & thoughtful amenities throughout. The spacious home features in-floor heating, an updated sump pump & hot water tank, oversized rooms, a double-&-a-half attached garage, & a charming wraparound covered porch. While the home has been lovingly maintained, it presents a canvas ready for your personal touch--offering the opportunity to bring your vision to life with select updates & design finishes. Step outside to an entertainer's dream--a beautifully landscaped yard framed by a full cedar privacy hedge, with a sprawling covered deck that invites quiet mornings, lively gatherings, or serene evenings under the stars. On the same title, you'll find an established hobby farm with mature berry bushes, garden sheds, & abundant parking for RVs, boats, & recreational gear. A detached single garage adds even more function to this well-appointed property. Only minutes to all the amenities of Salmon Arm yet nestled in the peace of acreage living. Hot tub & tiny home are excluded from the sale, but negotiable. (id:6769)