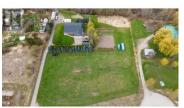

Experience the perfect blend of rural tranquility & city convenience with this remarkable 3.71-acre estate located on the northeast perimeter of Salmon Arm. Behind a fully high-fenced boundary with an electronic gate, this expansive property offers privacy, freedom, & thoughtful amenities throughout. The spacious home features in-floor heating, an updated sump pump & hot water tank, oversized rooms, a double-&-a-half attached garage, & a charming wraparound covered porch. While the home has been lovingly maintained, it presents a canvas ready for your personal touch--offering the opportunity to bring your vision to life with select updates & design finishes. Step outside to an entertainer's dream--a beautifully landscaped yard framed by a full cedar privacy hedge, with a sprawling covered deck that invites quiet mornings, lively gatherings, or serene evenings under the stars. On the same title, you'll find an established hobby farm with mature berry bushes, garden sheds, & abundant parking for RVs, boats, & recreational gear. A detached single garage adds even more function to this well-appointed property. Only minutes to all the amenities of Salmon Arm yet nestled in the peace of acreage living. Hot tub & tiny home are excluded from the sale, but negotiable. (id:6769)