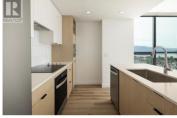

Located just steps from the heart of downtown Kelowna, this stunning South-West facing corner unit condo offers the perfect blend of urban vibrancy and natural beauty. Situated on the 22nd floor of Bertram, a newly constructed concrete high-rise, this 2-bedroom, 2-bathroom home boasts breathtaking lake views through oversized windows and a generous patio, perfect for enjoying the Okanagan lifestyle. The modern kitchen is a chef's dream with flat-panel cabinetry, a full-height pantry, and a generously sized island topped with Quartz countertops. Stainless steel appliances include a counter-depth fridge, built-in wall oven, and integrated cooktop, making this space as functional as it is stylish. Over \$13,000 in upgrades enhance the unit, including vinyl plank flooring in the bedrooms and closets, custom closet organizers, and an upgraded bathroom cabinet with lighting. This home comes with one underground parking stall (#313) and a storage locker (4-31 - \$7,000 value). Bertram's amenities elevate urban living with a 34th-floor rooftop sky pool and hot tub, bocce ball court, community garden, fitness facility, and two co-work spaces. Pet-friendly with no height restrictions for dogs, the building also offers a dog run and wash station. Bertram is part of an exciting three-tower urban village that redefines downtown Kelowna living, offering world-class conveniences and security...