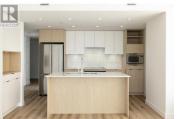

Located just steps from the heart of downtown Kelowna, this stunning South-West facing corner unit condo offers the perfect blend of urban vibrancy and natural beauty. Situated on the 22nd floor of Bertram, a newly constructed concrete high-rise, this 2-bedroom, 2-bathroom home boasts breathtaking lake views through oversized windows and a generous patio, perfect for enjoying the Okanagan lifestyle. The modern kitchen is a chef's dream with flat-panel cabinetry, a full-height pantry, and a generously sized island topped with Quartz countertops. Stainless steel appliances include a counter-depth fridge, built-in wall oven, and integrated cooktop, making this space as functional as it is stylish. Over \$13,000 in upgrades enhance the unit, including vinyl plank flooring in the bedrooms and closets, custom closet organizers, and an upgraded bathroom cabinet with lighting. This home comes with one underground parking stall (#313) and a storage locker (4-31 - \$7,000 value). Bertram's amenities elevate urban living with a 34th-floor rooftop sky pool and hot tub, bocce ball court, community garden, fitness facility, and two co-work spaces. Pet-friendly with no height restrictions for dogs, the building also offers a dog run and wash station. Bertram is part of an exciting three-tower urban village that redefines downtown Kelowna living, offering world-class conveniences and security...