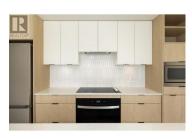

Located just steps from the heart of downtown Kelowna, this stunning South-West facing corner unit condo offers the perfect blend of urban vibrancy and natural beauty. Situated on the 22nd floor of Bertram, a newly constructed concrete high-rise, this 2-bedroom, 2-bathroom home boasts breathtaking lake views through oversized windows and a generous patio, perfect for enjoying the Okanagan lifestyle. The modern kitchen is a chef's dream with flat-panel cabinetry, a full-height pantry, and a generously sized island topped with Quartz countertops. Stainless steel appliances include a counter-depth fridge, built-in wall oven, and integrated cooktop, making this space as functional as it is stylish. Over \$13,000 in upgrades enhance the unit, including vinyl plank flooring in the bedrooms and closets, custom closet organizers, and an upgraded bathroom cabinet with lighting. This home comes with one underground parking stall (#313) and a storage locker (4-31 - \$7,000 value). Bertram's amenities elevate urban living with a 34th-floor rooftop sky pool and hot tub, bocce ball court, community garden, fitness facility, and two co-work spaces. Pet-friendly with no height restrictions for dogs, the building also offers a dog run and wash station. Bertram is part of an exciting three-tower urban village that redefines downtown Kelowna living, offering world-class conveniences and security...