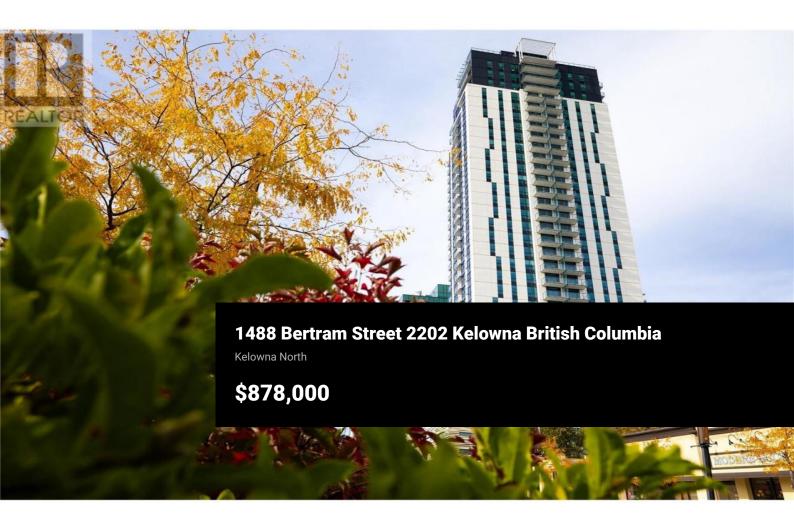

Located just steps from the heart of downtown Kelowna, this stunning South-West facing corner unit condo offers the perfect blend of urban vibrancy and natural beauty. Situated on the 22nd floor of Bertram, a newly constructed concrete high-rise, this 2-bedroom, 2-bathroom home boasts breathtaking lake views through oversized windows and a generous patio, perfect for enjoying the Okanagan lifestyle. The modern kitchen is a chef's dream with flat-panel cabinetry, a full-height pantry, and a generously sized island topped with Quartz countertops. Stainless steel appliances include a counter-depth fridge, built-in wall oven, and integrated cooktop, making this space as functional as it is stylish. Over \$13,000 in upgrades enhance the unit, including vinyl plank flooring in the bedrooms and closets, custom closet organizers, and an upgraded bathroom cabinet with lighting. This home comes with one underground parking stall (#313) and a storage locker (4-31 - \$7,000 value). Bertram's amenities elevate urban living with a 34th-floor rooftop sky pool and hot tub, bocce ball court, community garden, fitness facility, and two co-work spaces. Pet-friendly with no height restrictions for dogs, the building also offers a dog run and wash station. Bertram is part of an exciting three-tower urban village that redefines downtown Kelowna living, offering world-class conveniences and security...