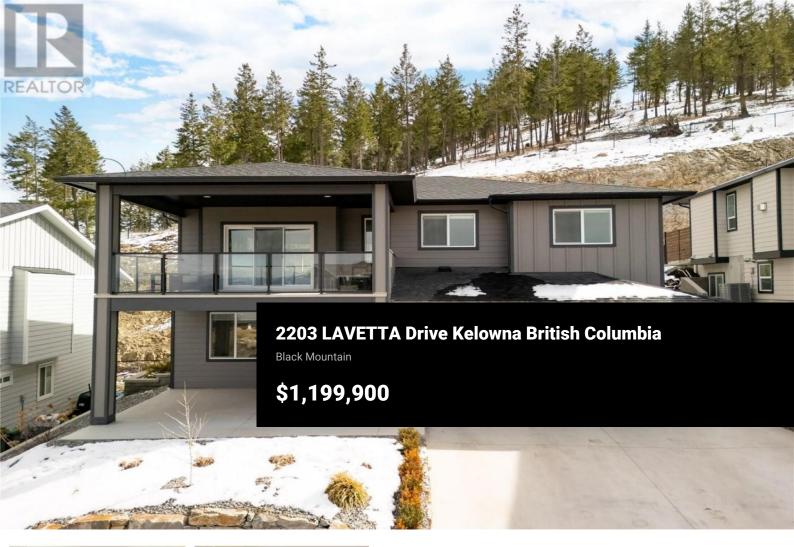

Nestled in Kirschner Mountain, this stunning home offers breathtaking views, modern elegance & functional design. Situated close to schools, scenic trails, parks, Big White, the airport & more, this is a rare opportunity to enjoy luxury living in a prime location. Step inside to discover a thoughtfully designed, openconcept layout filled with natural light. Vaulted ceilings & large windows showcase panoramic mountain & valley views. A striking natural stone fireplace anchors the spacious living area, which flows effortlessly onto an expansive front patio--perfect for relaxing or entertaining. The kitchen is a masterpiece, featuring crisp white cabinetry, quartz countertops, walk-in pantry & large island that invites gathering. Designer lighting & premium stainless steel appliances complete the space. The primary suite is a private retreat, offering a spa-like ensuite with heated floors & spacious walk-in closet. Outside, a private backyard oasis awaits, featuring lush green space, a patio & a dramatic natural rock face that enhances privacy while blending seamlessly with the natural landscape. Adding incredible value, the legal 2-bedroom suite boasts a separate entrance, bright & spacious living areas & modern finishes-ideal for rental income, extended family, or guests. Located in one of Kelowna's most coveted neighbourhoods, this home provides the perfect balance of natu...