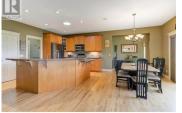

This is one of those rare opportunities that truly checks every box. Tucked at the end of a quiet cul-de-sac and backing onto green space, this exceptional home offers the perfect blend of space, privacy, and flexibility. The bright, open main floor features stunning Valley views from every room. The stylish kitchen, complete with stainless steel appliances and a spacious island, flows seamlessly into the dining and family room with vaulted ceilings, large windows, and a cozy gas fireplace--ideal for both everyday living and entertaining. Step outside to the spacious, fully covered deck with gas hookups and a motorized screen, designed for year-round enjoyment. The main floor also includes a primary bedroom with stunning views, a full ensuite, and a spacious walk-in closet, plus an additional bedroom and full bathroom - perfect for a home office or flexible family living. Downstairs, the bright walkout lower level with high ceilings and expansive windows showcases even more stunning views. This level includes a 2-bedroom, 1-bath in-law suite with a private entrance and covered patio - ideal for extended family or rental income. Situated on a world-class golf course and just minutes from UBCO and Kelowna International Airport, this home also features RV parking. Homes like this, surrounded by nature and offering income potential, are rare. Get in touch today to schedule your ...