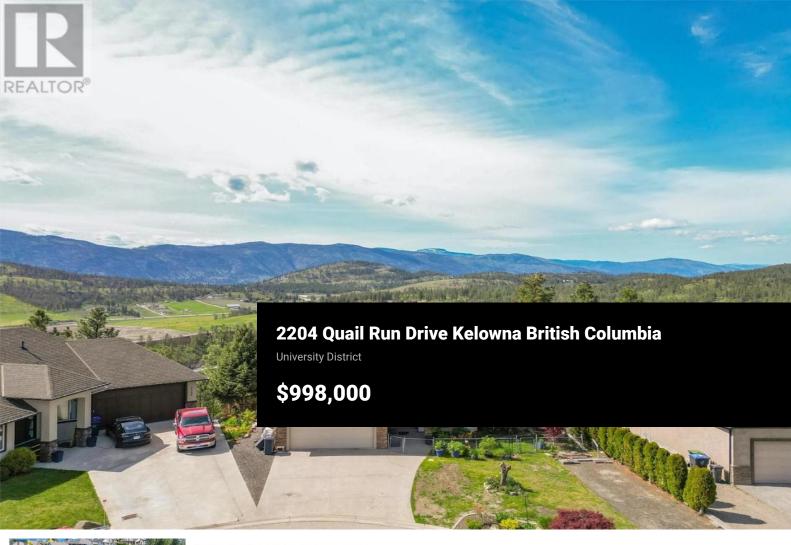

This is one of those rare opportunities that truly checks every box. Tucked at the end of a quiet cul-de-sac and backing onto green space, this exceptional home offers the perfect blend of space, privacy, and flexibility. The bright, open main floor features stunning Valley views from every room. The stylish kitchen, complete with stainless steel appliances and a spacious island, flows seamlessly into the dining and family room with vaulted ceilings, large windows, and a cozy gas fireplace--ideal for both everyday living and entertaining. Step outside to the spacious, fully covered deck with gas hookups and a motorized screen, designed for year-round enjoyment. The main floor also includes a primary bedroom with stunning views, a full ensuite, and a spacious walk-in closet, plus an additional bedroom and full bathroom - perfect for a home office or flexible family living. Downstairs, the bright walkout lower level with high ceilings and expansive windows showcases even more stunning views. This level includes a 2-bedroom, 1-bath in-law suite with a private entrance and covered patio - ideal for extended family or rental income. Situated on a world-class golf course and just minutes from UBCO and Kelowna International Airport, this home also features RV parking. Homes like this, surrounded by nature and offering income potential, are rare. Get in touch today to schedule your ...