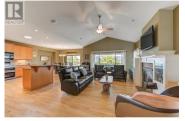

This is one of those rare opportunities that truly checks every box. Tucked at the end of a quiet cul-de-sac and backing onto green space, this exceptional home offers the perfect blend of space, privacy, and flexibility. The bright, open main floor features stunning Valley views from every room. The stylish kitchen, complete with stainless steel appliances and a spacious island, flows seamlessly into the dining and family room with vaulted ceilings, large windows, and a cozy gas fireplace--ideal for both everyday living and entertaining. Step outside to the spacious, fully covered deck with gas hookups and a motorized screen, designed for year-round enjoyment. The main floor also includes a primary bedroom with stunning views, a full ensuite, and a spacious walk-in closet, plus an additional bedroom and full bathroom - perfect for a home office or flexible family living. Downstairs, the bright walkout lower level with high ceilings and expansive windows showcases even more stunning views. This level includes a 2-bedroom, 1-bath in-law suite with a private entrance and covered patio - ideal for extended family or rental income. Situated on a world-class golf course and just minutes from UBCO and Kelowna International Airport, this home also features RV parking. Homes like this, surrounded by nature and offering income potential, are rare. Get in touch today to schedule your ...